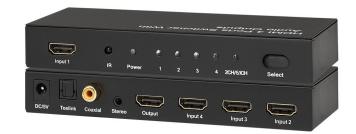

## HDMI 4x1 Switcher with Digital & Stereo Audio

Switch HD video with digital or stereo audio between four HD sources

MPN: HDSW4HF

The KanexPro HDMI switcher is a four input, one output designed to support High HDMI specification and features, including data rates up to 2.25 Gbps per channel, Deep Color, Lip Sync, and HD lossless audio formats. It supports HDCP and ensures interoperability with other HDCP compliant devices.

As an added feature for audio enthusiasts, this HDMI switcher extracts the audio signal from the HDMI interface embedding to Toslink, digital coax or stereo audio.

A built-in repeater chip for signal equalization compensates for long distance transmission of HDMI signals up to 50 feet (15meters). It supports full HD resolutions up to 1080p@60Hz, color depth of 12 bits per channel and support for multi-channel digital audio. This switcher is optimized for a variety of installation environments including digital signage, classroom and medical imaging markets.

## **FEATURES**

- Switch HDMI video with digital or stereo audio between four HD sources
- Supports data rates up to 2.25 Gbps per channel
- Supports full HD 1080p (1920 x 1080@60Hz)
- Supports High Speed HDMI Specifications -(Deep color, HD lossless audio formats & Lip Sync)
- Supports uncompressed audio such as LPCM and compressed audio such as DTS Digital, Dolby Digital (including DTS-HD and Dolby True HD)
- HDCP compliant
- Digital audio breakout to Toslink, Coaxial or stereo audio
- Front-panel LED's for input/ output signal presence
- Compact metal enclosure
- 5VDC external power supply included

## **SPECIFICATIONS**

- Input DDC Signal: 5 Volts p-p (TTL)
- Input & Output Signal: High Speed HDMI Spec
- Output Audio Signal: Toslink, Coaxial, 3.5 mm Stereo
- Operating Frequency: Vertical Frequency Range: 50/60Hz
- Video Amplifier Bandwidth: 2.25Gbps per Channel
- **Progressive (50&60Hz):** 480p, 576p, 720p, 1080p
- $\bullet$  External Power Supply: 5V DC @ 2A
- Power Consumption (Max): 5W
  Converter Unit: FCC, Ce, UL
- Power Supply: UL, Ce, FCC
- Environment Operating Temperature:  $0^{\circ}\text{C}$   $+70^{\circ}\text{C}$
- Operating Humidity: 10% 80% RH (No Condensation)