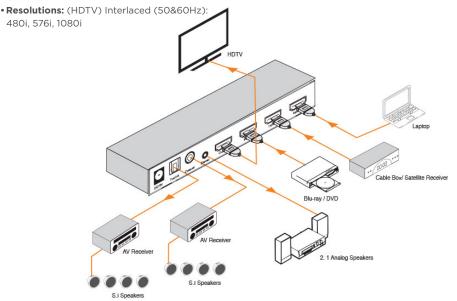

## HDMI 4x1 Switcher with Digital & Stereo Audio

Switch HD video with digital or stereo audio between four HD sources

MPN: HDSW4HF

The KanexPro HDMI switcher is a four input, one output designed to support High HDMI specification and features, including data rates up to 2.25 Gbps per channel, Deep Color, Lip Sync, and HD lossless audio formats. It supports HDCP and ensures interoperability with other HDCP compliant devices.

As an added feature for audio enthusiasts, this HDMI switcher extracts the audio signal from the HDMI interface embedding to Toslink, digital coax or stereo audio.

A built-in repeater chip for signal equalization compensates for long distance transmission of HDMI signals up to 50 feet (15meters). It supports full HD resolutions up to 1080p@60Hz, color depth of 12 bits per channel and support for multi-channel digital audio. This switcher is optimized for a variety of installation environments including digital signage, classroom and medical imaging markets.

## **SPECIFICATIONS**

- Input DDC Signal: 5 Volts p-p (TTL)
- Input & Output Signal: High Speed HDMI Spec
- Output Audio Signal: Toslink, Coaxial, 3.5 mm Stereo
- Operating Frequency: Vertical Frequency Range: 50/60Hz
- Video Amplifier Bandwidth: 2.25Gbps per Channel
- **Progressive (50&60Hz):** 480p, 576p, 720p, 1080p
- $\bullet$  External Power Supply: 5V DC @ 2A
- Power Consumption (Max): 5W
  Converter Unit: FCC, Ce, UL
- Power Supply: UL, Ce, FCC
- Environment Operating Temperature:  $0^{\circ}\text{C}$   $+70^{\circ}\text{C}$
- Operating Humidity: 10% 80% RH (No Condensation)