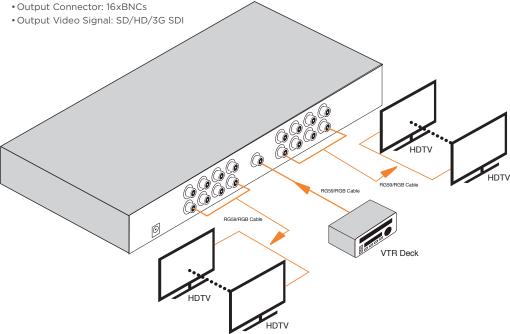

#### Video Input

- Input: 1xSDI Male
- Input Connector: 1xBNC Male
- Input Video Signal: SD/HD/3G SDI

### Video Output

• Output: 16 x SDI Male