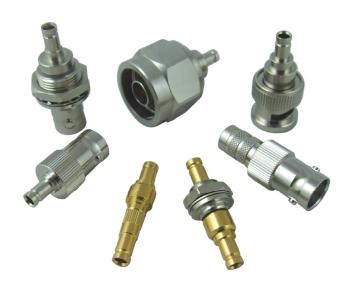

#### **Finishes**

Body: Gold: Gold over Nickel

Nickel: Nickel over Copper

Outer/Center Contacts: Gold over Nickel

This series complies with CECC 22230 specifications.

Photo 1

Photo 2

Photo 3 Photo 4

Photo 5

Photo 6

Photo 7

Photo 8

## Part Numbers

| KINGS® Part Number | Description                                 | Packaging | Photo |
|--------------------|---------------------------------------------|-----------|-------|
| 034G-034-00002H    | DIN-Jack/DIN-Jack Bulkhead Isolated, Gold   | Single    | 1     |
| 034G-034-00003H    | DIN-Jack/DIN-Jack Inline, Gold              | Single    | 2     |
| 206G-034-00001N    | DIN-Jack/BNC-Jack Inline, Nickel            | Single    | 3     |
| 206G-034-00002N    | DIN-Plug/BNC-Jack Inline, Nickel            | Single    | 4     |
| 206G-034-00003N    | DIN-Jack/BNC-Jack Bulkhead Isolated, Nickel | Single    | 5     |
| 206H-034-00001N    | DIN-Jack/BNC-Plug Inline, Nickel            | Single    | 6     |
| 251H-034-00001N    | DIN-Jack/N-Plug Inline, Nickel              | Single    | 7     |
| 2519-034-00001N    | DIN-Plug/N-Plug Inline, Nickel              | Single    | 8     |