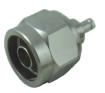

#### **Finishes**

Body: Gold: Gold over Nickel

Nickel: Nickel over Copper

Outer/Center Contacts: Gold over Nickel

This series complies with CECC 22230 specifications.

Photo 1

Photo 2

Photo 3 Photo 4

## Part Numbers

| KINGS® Part Number | Description                                 | Packaging | Photo |
|--------------------|---------------------------------------------|-----------|-------|
| 034G-034-00002H    | DIN-Jack/DIN-Jack Bulkhead Isolated, Gold   | Single    | 1     |
| 034G-034-00003H    | DIN-Jack/DIN-Jack Inline, Gold              | Single    | 2     |
| 206G-034-00001N    | DIN-Jack/BNC-Jack Inline, Nickel            | Single    | 3     |
| 206G-034-00002N    | DIN-Plug/BNC-Jack Inline, Nickel            | Single    | 4     |
| 206G-034-00003N    | DIN-Jack/BNC-Jack Bulkhead Isolated, Nickel | Single    | 5     |
| 206H-034-00001N    | DIN-Jack/BNC-Plug Inline, Nickel            | Single    | 6     |
| 251H-034-00001N    | DIN-Jack/N-Plug Inline, Nickel              | Single    | 7     |
| 2519-034-00001N    | DIN-Plug/N-Plug Inline, Nickel              | Single    | 8     |