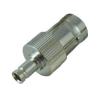

#### **Finishes**

Body: Gold: Gold over Nickel

Nickel: Nickel over Copper

Outer/Center Contacts: Gold over Nickel

This series complies with CECC 22230 specifications.

Photo 1

Photo 2

Photo 3 Photo 4

## Part Numbers

| KINGS® Part Number | Description                                 | Packaging | Photo |
|--------------------|---------------------------------------------|-----------|-------|
| 034G-034-00002H    | DIN-Jack/DIN-Jack Bulkhead Isolated, Gold   | Single    | 1     |
| 034G-034-00003H    | DIN-Jack/DIN-Jack Inline, Gold              | Single    | 2     |
| 206G-034-00001N    | DIN-Jack/BNC-Jack Inline, Nickel            | Single    | 3     |
| 206G-034-00002N    | DIN-Plug/BNC-Jack Inline, Nickel            | Single    | 4     |
| 206G-034-00003N    | DIN-Jack/BNC-Jack Bulkhead Isolated, Nickel | Single    | 5     |
| 206H-034-00001N    | DIN-Jack/BNC-Plug Inline, Nickel            | Single    | 6     |
| 251H-034-00001N    | DIN-Jack/N-Plug Inline, Nickel              | Single    | 7     |
| 2519-034-00001N    | DIN-Plug/N-Plug Inline, Nickel              | Single    | 8     |