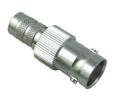

#### **Finishes**

Body: Gold: Gold over Nickel

Nickel: Nickel over Copper

Outer/Center Contacts: Gold over Nickel

This series complies with CECC 22230 specifications.

Photo 1

Photo 2

Photo 3 Photo 4

## Part Numbers

| KINGS® Part Number | Description                                 | Packaging | Photo |
|--------------------|---------------------------------------------|-----------|-------|
| 034G-034-00002H    | DIN-Jack/DIN-Jack Bulkhead Isolated, Gold   | Single    | 1     |
| 034G-034-00003H    | DIN-Jack/DIN-Jack Inline, Gold              | Single    | 2     |
| 206G-034-00001N    | DIN-Jack/BNC-Jack Inline, Nickel            | Single    | 3     |
| 206G-034-00002N    | DIN-Plug/BNC-Jack Inline, Nickel            | Single    | 4     |
| 206G-034-00003N    | DIN-Jack/BNC-Jack Bulkhead Isolated, Nickel | Single    | 5     |
| 206H-034-00001N    | DIN-Jack/BNC-Plug Inline, Nickel            | Single    | 6     |
| 251H-034-00001N    | DIN-Jack/N-Plug Inline, Nickel              | Single    | 7     |
| 2519-034-00001N    | DIN-Plug/N-Plug Inline, Nickel              | Single    | 8     |