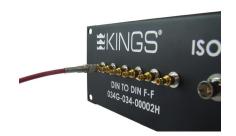

#### **Product Description**

DIN 1.0/2.3 75 Ohm Adapters are available in DIN-DIN, DIN-BNC, and DIN-N connector interface configurations. Adapters can be used for discrete cable-to-cable connections or installed onto break-out panel assemblies for high-density applications.

• Isolated DIN-DIN and DIN-BNC Panel Mount Adapters "isolate" transmission line ground signal from external noise conducted on breakout panels or adjacent connectors.

 Inline Adapters are available in a variety of DIN-BNC interface options and can be used to connect installed BNC cables to new DIN-based Broadcast equipment or our new high-density Miniature-Size DIN Video Jackfields