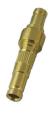

#### **Finishes**

Body: Gold: Gold over Nickel

Nickel: Nickel over Copper

Outer/Center Contacts: Gold over Nickel

This series complies with CECC 22230 specifications.

Photo 1

Photo 2

Photo 3 Photo 4

## Part Numbers

| KINGS® Part Number | Description                                 | Packaging | Photo |
|--------------------|---------------------------------------------|-----------|-------|
| 034G-034-00002H    | DIN-Jack/DIN-Jack Bulkhead Isolated, Gold   | Single    | 1     |
| 034G-034-00003H    | DIN-Jack/DIN-Jack Inline, Gold              | Single    | 2     |
| 206G-034-00001N    | DIN-Jack/BNC-Jack Inline, Nickel            | Single    | 3     |
| 206G-034-00002N    | DIN-Plug/BNC-Jack Inline, Nickel            | Single    | 4     |
| 206G-034-00003N    | DIN-Jack/BNC-Jack Bulkhead Isolated, Nickel | Single    | 5     |
| 206H-034-00001N    | DIN-Jack/BNC-Plug Inline, Nickel            | Single    | 6     |
| 251H-034-00001N    | DIN-Jack/N-Plug Inline, Nickel              | Single    | 7     |
| 2519-034-00001N    | DIN-Plug/N-Plug Inline, Nickel              | Single    | 8     |