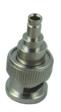

#### **Finishes**

Body: Gold: Gold over Nickel

Nickel: Nickel over Copper

Outer/Center Contacts: Gold over Nickel

This series complies with CECC 22230 specifications.

Photo 1

Photo 2

Photo 3 Photo 4

## Part Numbers

| KINGS® Part Number | Description                                 | Packaging | Photo |
|--------------------|---------------------------------------------|-----------|-------|
| 034G-034-00002H    | DIN-Jack/DIN-Jack Bulkhead Isolated, Gold   | Single    | 1     |
| 034G-034-00003H    | DIN-Jack/DIN-Jack Inline, Gold              | Single    | 2     |
| 206G-034-00001N    | DIN-Jack/BNC-Jack Inline, Nickel            | Single    | 3     |
| 206G-034-00002N    | DIN-Plug/BNC-Jack Inline, Nickel            | Single    | 4     |
| 206G-034-00003N    | DIN-Jack/BNC-Jack Bulkhead Isolated, Nickel | Single    | 5     |
| 206H-034-00001N    | DIN-Jack/BNC-Plug Inline, Nickel            | Single    | 6     |
| 251H-034-00001N    | DIN-Jack/N-Plug Inline, Nickel              | Single    | 7     |
| 2519-034-00001N    | DIN-Plug/N-Plug Inline, Nickel              | Single    | 8     |