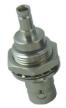

#### **Finishes**

Body: Gold: Gold over Nickel

Nickel: Nickel over Copper

Outer/Center Contacts: Gold over Nickel

This series complies with CECC 22230 specifications.

Photo 1

Photo 2

Photo 3 Photo 4

## Part Numbers

| KINGS® Part Number | Description                                 | Packaging | Photo |
|--------------------|---------------------------------------------|-----------|-------|
| 034G-034-00002H    | DIN-Jack/DIN-Jack Bulkhead Isolated, Gold   | Single    | 1     |
| 034G-034-00003H    | DIN-Jack/DIN-Jack Inline, Gold              | Single    | 2     |
| 206G-034-00001N    | DIN-Jack/BNC-Jack Inline, Nickel            | Single    | 3     |
| 206G-034-00002N    | DIN-Plug/BNC-Jack Inline, Nickel            | Single    | 4     |
| 206G-034-00003N    | DIN-Jack/BNC-Jack Bulkhead Isolated, Nickel | Single    | 5     |
| 206H-034-00001N    | DIN-Jack/BNC-Plug Inline, Nickel            | Single    | 6     |
| 251H-034-00001N    | DIN-Jack/N-Plug Inline, Nickel              | Single    | 7     |
| 2519-034-00001N    | DIN-Plug/N-Plug Inline, Nickel              | Single    | 8     |