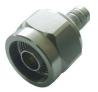

#### **Finishes**

Body: Gold: Gold over Nickel

Nickel: Nickel over Copper

Outer/Center Contacts: Gold over Nickel

This series complies with CECC 22230 specifications.

Photo 1

Photo 2

Photo 3 Photo 4

## Part Numbers

| KINGS® Part Number | Description                                 | Packaging | Photo |
|--------------------|---------------------------------------------|-----------|-------|
| 034G-034-00002H    | DIN-Jack/DIN-Jack Bulkhead Isolated, Gold   | Single    | 1     |
| 034G-034-00003H    | DIN-Jack/DIN-Jack Inline, Gold              | Single    | 2     |
| 206G-034-00001N    | DIN-Jack/BNC-Jack Inline, Nickel            | Single    | 3     |
| 206G-034-00002N    | DIN-Plug/BNC-Jack Inline, Nickel            | Single    | 4     |
| 206G-034-00003N    | DIN-Jack/BNC-Jack Bulkhead Isolated, Nickel | Single    | 5     |
| 206H-034-00001N    | DIN-Jack/BNC-Plug Inline, Nickel            | Single    | 6     |
| 251H-034-00001N    | DIN-Jack/N-Plug Inline, Nickel              | Single    | 7     |
| 2519-034-00001N    | DIN-Plug/N-Plug Inline, Nickel              | Single    | 8     |