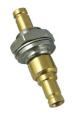

#### **Finishes**

Body: Gold: Gold over Nickel

Nickel: Nickel over Copper

Outer/Center Contacts: Gold over Nickel

This series complies with CECC 22230 specifications.

Photo 1

Photo 2

Photo 3 Photo 4

## Part Numbers

| KINGS® Part Number | Description                                 | Packaging | Photo |
|--------------------|---------------------------------------------|-----------|-------|
| 034G-034-00002H    | DIN-Jack/DIN-Jack Bulkhead Isolated, Gold   | Single    | 1     |
| 034G-034-00003H    | DIN-Jack/DIN-Jack Inline, Gold              | Single    | 2     |
| 206G-034-00001N    | DIN-Jack/BNC-Jack Inline, Nickel            | Single    | 3     |
| 206G-034-00002N    | DIN-Plug/BNC-Jack Inline, Nickel            | Single    | 4     |
| 206G-034-00003N    | DIN-Jack/BNC-Jack Bulkhead Isolated, Nickel | Single    | 5     |
| 206H-034-00001N    | DIN-Jack/BNC-Plug Inline, Nickel            | Single    | 6     |
| 251H-034-00001N    | DIN-Jack/N-Plug Inline, Nickel              | Single    | 7     |
| 2519-034-00001N    | DIN-Plug/N-Plug Inline, Nickel              | Single    | 8     |