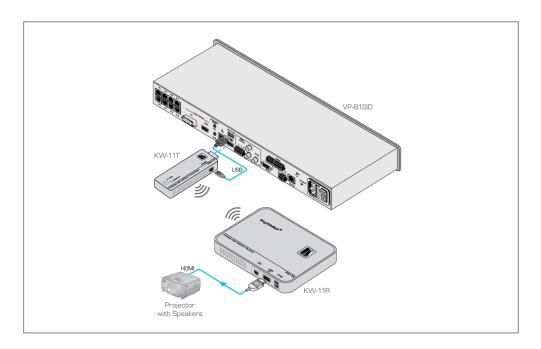

# **KW-11**

Wireless High Definition Transmitter/Receiver

The KW-11T and KW-11R is a high-definition, wireless, HDMI transmitter and receiver combination for indoor use over short range distances. The KW-11T converts an HDMI signal into a wireless signal that it transmits to the KW-11R. The KW-11R converts the wireless signal back into HDMI. The KW-11-MD is certified for medical applications.