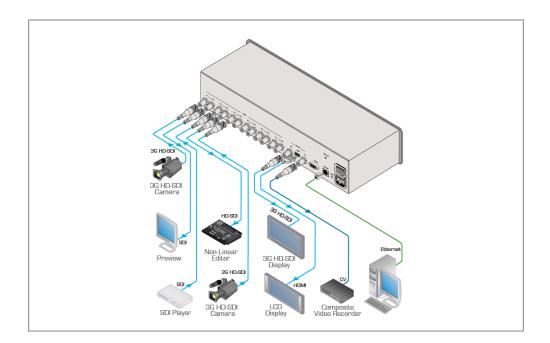

## MV-6 3G HD-SDI Multiviewer

The MV-6 is a versatile, high-performance multiviewer for 3G HD-SDI video signals. The device can display up to six inputs in any combination and output the image in SDI, HDMI and CV formats. Both preprogrammed and customizable screen divisions are supported. The MV-6-MD is certified for medical applications.

## TECHNICAL SPECIFICATIONS

| INPUTS:                                        | 6 SD/HD/3G HD-SDI with loop on BNC connectors.                                                                                                                                        |
|------------------------------------------------|---------------------------------------------------------------------------------------------------------------------------------------------------------------------------------------|
| OUTPUTS:                                       | 1 HDMI, 1 CV on a BNC connector (for 720p @50Hz and 1920p @50Hz the output is PAL, for 720p @59.94/60Hz and 1920p @59.94/60Hz the output is NTSC), 1 HD/3G HD-SDI on a BNC connector. |
| MAX. INPUT LEVEL:                              | 800mVpp/75Ω.                                                                                                                                                                          |
| MAX. OUTPUT LEVEL:                             | 800mVpp/75Ω.                                                                                                                                                                          |
| MAX. DATA RATE:                                | Up to 2.97Gbps.                                                                                                                                                                       |
| CONTROLS:                                      | Front-panel, RS-232, Ethernet.                                                                                                                                                        |
| FRONT PANEL DISPLAY:                           | 4.3" TFT color LCD panel.                                                                                                                                                             |
| POWER CONSUMPTION:                             | Universal, 100-240V AC, 50/60Hz, 35VA.                                                                                                                                                |
| OPERATING<br>TEMPERATURE:                      | 0° to +40°C (32° to 104°F).                                                                                                                                                           |
| STORAGE<br>TEMPERATURE:                        | −40° to +70°C (−40° to 158°F).                                                                                                                                                        |
| HUMIDITY:                                      | 10% to 90%, RHL non-condensing.                                                                                                                                                       |
| DIMENSIONS:                                    | 19" x 7.4" x 2U (W, D, H) rack mountable.                                                                                                                                             |
| WEIGHT:                                        | 3.1kg (6.83lbs) approx.                                                                                                                                                               |
| INCLUDED ACCESSORIES: Power cord, rack "ears". |                                                                                                                                                                                       |