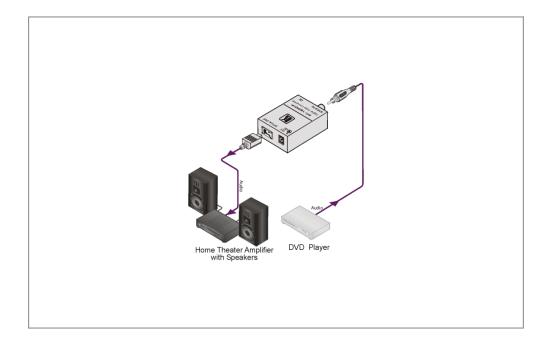

## **PT-1SPDIF**

S/PDIF to TOSLINK® Digital Audio Format Converter

The PT-1SPDIF is a format converter for S/PDIF digital audio signals. It converts an S/PDIF signal to a TOSLINK® optical signal.

## **TECHNICAL SPECIFICATIONS**

INPUT: 1 S/PDIF (digital audio) on an RCA connector.

OUTPUT: 1 Optical (digital audio) on a TOSLINK® connector.

SAMPLING: 32kHz to 192kHz. POWER CONSUMPTION: 12V DC, 50mA.