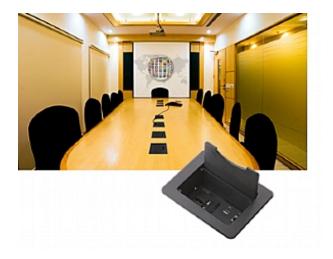

## TBUS-5xI

Table Mount Modular Multi-Connection Solution - Manually Retracting Lid

The TBUS-5xl is the enclosure of a new modular system with a retractable lid. A complete TBUS system requires the enclosure, an inner frame, a power socket, inserts and a power cord.

NOTE: The TBUS enclosure, power socket, power cord & inserts are purchased separately.

Photos Above Show A Fully Populated TBUS-5xl

## **FEATURES**

- Inner Frame 2 different "T5F" inner frame options are available that can accommodate a combination of up to 4 power sockets, 6 cable pass-through or connector inserts, 1 long insert and up to 3 Kramer TOOLS.
- Power Sockets 8 different "TS" single power socket options are available to accommodate the power requirements worldwide.
- Power Cord 8 different "C-AC" single power cords for each power socket.
- Optional Accessories TBUS Brackets, K-Able Box Cable Reels, Step-In Modules and Controllers are available.
- Retractable Lid Manually slides into unit.
- Connector Depth Adjustable.
- Installation Requirement Table cutout of 158mm x 123mm (6.23" x 4.85").
- Dimensions Top plate: 17.6cm x 14.0.4cm (6.9" x 5.5") W, D; Enclosure: 15.4cm x 10.2cm x 13.0cm (6.1" x 4.0" x 5.1") W, D, H.
- Weight 0.9kg (2.0lbs) approx.; table clamps: 0.25kg (0.55lbs) approx.