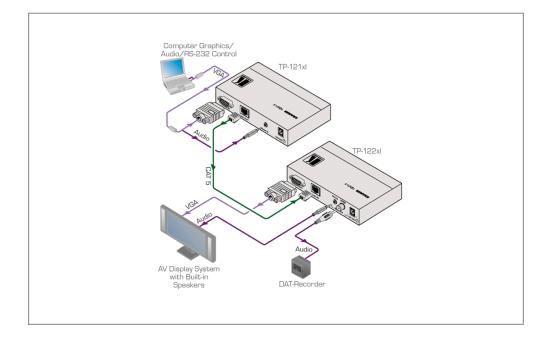

## TP-121xl

Computer Graphics Video & Stereo Audio over Twisted Pair Transmitter

The TP-121xl is a high-performance twisted pair transmitter for computer graphics video and unbalanced stereo audio signals. It converts the input signals to a twisted pair signal and transmits them over CAT 5 cable to a compatible receiver.