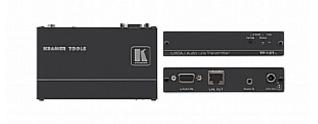

## TP-121xl

Computer Graphics Video & Stereo Audio over Twisted Pair Transmitter

The TP-121xl is a high-performance twisted pair transmitter for computer graphics video and unbalanced stereo audio signals. It converts the input signals to a twisted pair signal and transmits them over CAT 5 cable to a compatible receiver.

## TP-121xl