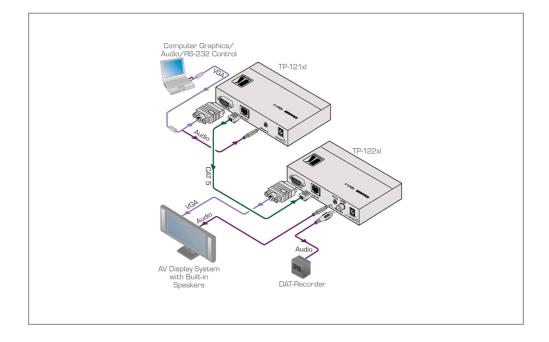

### Computer Graphics Video & Stereo Audio over Twisted Pair Receiver

The TP-122xl is a high-performance twisted pair receiver for computer graphics video and unbalanced stereo audio signals. It converts the twisted pair input signal to WUXGA video, unbalanced stereo and S/PDIF audio signals.

#### FEATURES

- Max. Resolution WUXGA & 1080p.
- HDTV Compatible.
- Interference Protection Increased level of protection against noise, spikes and interference in adverse environments.
- System Range More than 250m (more than 820ft).
- Level (Gain) and Equalization (Peaking) Adjustment.
- Cable UTP (unshielded twisted pair) or STP (shielded twisted pair) such as CAT 5.
- Power Connect<sup>™</sup> System A single connection to the transmitter or the receiver powers both units when the devices are within 60m (200ft) of each other.