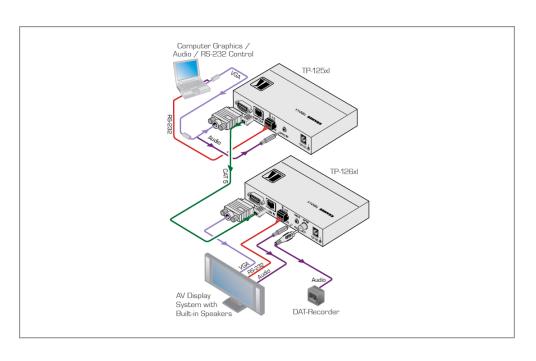

The TP-126xl is an extended range twisted pair receiver for computer graphics video, unbalanced stereo audio and bidirectional RS-232 control command signals. The unit receives a twisted pair signal from the TP-125xl that it converts to computer graphics video, RS-232, unbalanced stereo and S/PDIF audio signals.