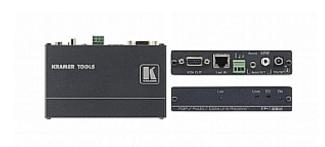

## **TP-126xI**

Computer Graphics Video, Stereo Audio & Bidirectional RS-232 over Twisted Pair Receiver with EDID

Compatible with HDTV component video signals when used with a breakout cable such as the Kramer C-GM/3RVF.

The TP-126xl is an extended range twisted pair receiver for computer graphics video, unbalanced stereo audio and bidirectional RS-232 control command signals. The unit receives a twisted pair signal from the TP-125xl that it converts to computer graphics video, RS-232, unbalanced stereo and S/PDIF audio signals.

## **TECHNICAL SPECIFICATIONS**

INPUTS: 1 twisted pair on an RJ-45 connector.

OUTPUT: 1 computer graphics on a 15-pin HD connector, 1 unbalanced stereo audio on a 3.5mm mini

jack, 1 bidirectional RS-232 on a 3-pin terminal block.