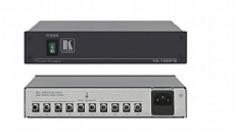

## VA-100P-5

10-Port Universal 5-Volt Power Supply

The VA-100P-5 is a 10-outlet universal switching power supply. It can supply 5V DC at up to 8A to power up to ten Kramer products that use an external 5V DC power supply.

## FEATURES

- Max. Power 8 amps: 2000mA per output (for up to 4 outputs) or 800mA per output (for up to 10 outputs).
- Space Saving Replaces up to 10 individual power supplies for 5V DC Kramer TOOLS™, Kramer Pico TOOLS™, and Kramer Desktop models.
- Worldwide Power Supply 100-240V AC.
- Desktop Size Compact size. 2 units can be rack mounted side-by-side in a 1U rack space with the optional RK-1 adapter.