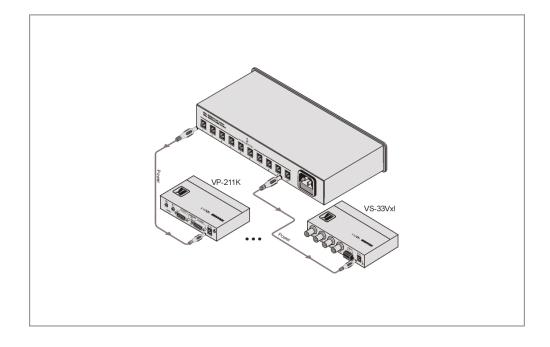

## VA-100P-5

10-Port Universal 5-Volt Power Supply

The VA-100P-5 is a 10-outlet universal switching power supply. It can supply 5V DC at up to 8A to power up to ten Kramer products that use an external 5V DC power supply.

## FEATURES

- Max. Power 8 amps: 2000mA per output (for up to 4 outputs) or 800mA per output (for up to 10 outputs).
- Space Saving Replaces up to 10 individual power supplies for 5V DC Kramer TOOLS™, Kramer Pico TOOLS™, and Kramer Desktop models.
- Worldwide Power Supply 100-240V AC.
- Desktop Size Compact size. 2 units can be rack mounted side-by-side in a 1U rack space with the optional RK-1 adapter.