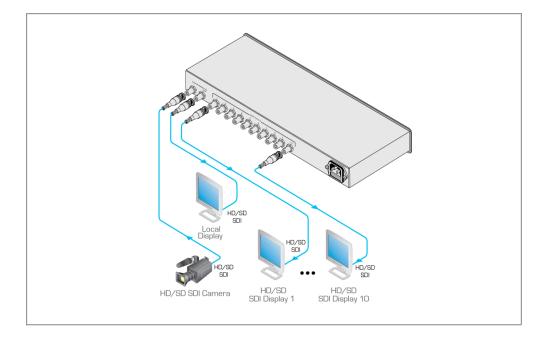

## VM-10HDxI

1:10 3G HD-SDI Distribution Amplifier

The VM-10HDxI is a high-performance distribution amplifier for 3G HD-SDI signals. The unit takes one input, provides reclocking and equalization and distributes the signal to ten identical outputs.

## TECHNICAL SPECIFICATIONS

| INPUTS:                                 | 1 SMPTE-259M/292M/424M serial video, $75\Omega$ on a BNC connector.                                                                            |
|-----------------------------------------|------------------------------------------------------------------------------------------------------------------------------------------------|
| OUTPUTS:                                | 10 equalized and reclocked SMPTE-259M/292M/424M outputs, 75 $\Omega$ on BNC connectors; 1 looped GENLOCK 75 $\Omega$ /Hi-Z on a BNC connector. |
| MAX. OUTPUT LEVEL: $800mVpp/75\Omega$ . |                                                                                                                                                |
| MAXIMUM DATA<br>RATE:                   | Up to 2.97Gbps.                                                                                                                                |
| COUPLING:                               | AC.                                                                                                                                            |
| POWER<br>CONSUMPTION:                   | 100/240V AC, 50/60Hz, 5VA.                                                                                                                     |
| DIMENSIONS:                             | 19" x 7" x 1U W, D, H, rack mountable.                                                                                                         |
| WEIGHT:                                 | 1.5kg (3.3lbs) approx.                                                                                                                         |
| INCLUDED<br>ACCESSORIES:                | Power cord, rack "ears".                                                                                                                       |