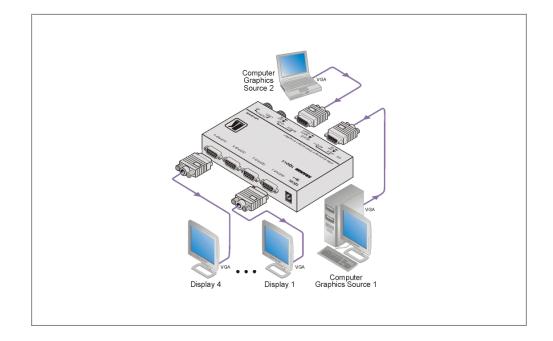

### 2x1:4 Computer Graphics Video Switcher

Compatible with HDTV component video signals when used with a breakout cable such as the Kramer C-GM/3RVF.

The VP-242 is a high-performance switcher for computer graphics video signals with resolutions up to and exceeding UXGA. It switches one of two inputs simultaneously to four identical outputs.