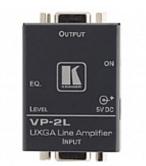

## VP-2L

1:1 Computer Graphics Video Line Amplifier

The VP-2L is a high-performance line amplifier for computer graphics video signals with resolutions up to and exceeding UXGA. It provides controls to compensate for signal losses inherent in long cable runs.

## TECHNICAL SPECIFICATIONS

| INPUT:                              | 1 UXGA on a 15-pin HD (F) connector.                     |
|-------------------------------------|----------------------------------------------------------|
| OUTPUT:                             | 1 UXGA on a 15-pin HD (F) connector.                     |
| MAX. OUTPUT LEVEL:                  | 1.5Vpp.                                                  |
| RESOLUTION:                         | Up to UXGA.                                              |
| DIFF. GAIN:                         | 2.7%.                                                    |
| DIFF. PHASE:                        | 0.09Deg.                                                 |
| K-FACTOR:                           | 0.1%.                                                    |
| S/N RATIO:                          | 73dB.                                                    |
| CONTROLS:                           | Level: -7.4dB to +4dB; EQ.: 0 to +26.4dB.                |
| COUPLING:                           | DC.                                                      |
| POWER CONSUMPTION:                  | 5V DC, 307mA.                                            |
| DIMENSIONS:                         | 4.27cm x 5.64cm x 2.2cm (1.68" x 2.22" x 0.87") W, D, H. |
| WEIGHT:                             | 0.14kg (0.31lbs) approx.                                 |
| INCLUDED ACCESSORIES: Power supply. |                                                          |