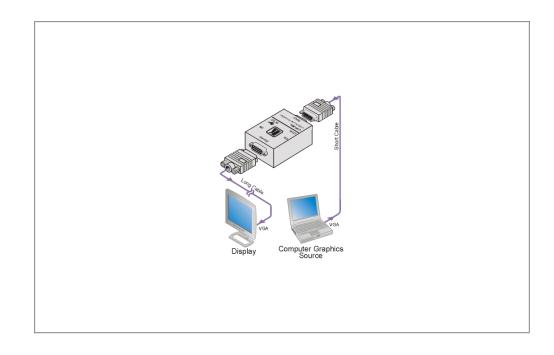

## VP-2L

1:1 Computer Graphics Video Line Amplifier

The VP-2L is a high-performance line amplifier for computer graphics video signals with resolutions up to and exceeding UXGA. It provides controls to compensate for signal losses inherent in long cable runs.