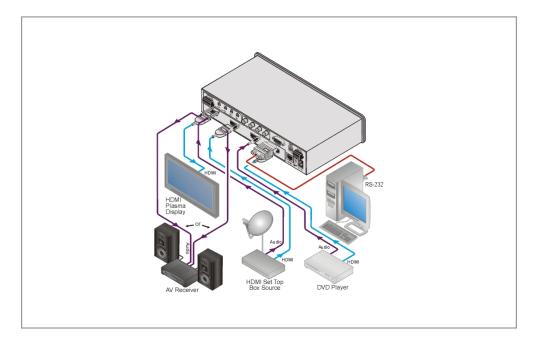

## VS-311H

3x1 HDMI, Stereo & S/PDIF Audio Standby Switcher

The VS-311H is a high-performance switcher for HDMI video and balanced, unbalanced and S/PDIF audio signals. When configured as a standby switcher, it switches to a selectable secondary input upon loss of the primary input.

## TECHNICAL SPECIFICATIONS

| INPUTS:                  | 3 HDMI connectors, 3 S/PDIF digital audio on RCA connectors, 3 unbalanced stereo audio +4dBu on 3.5mm mini jacks.                                                                 |
|--------------------------|-----------------------------------------------------------------------------------------------------------------------------------------------------------------------------------|
| OUTPUTS:                 | 1 HDMI connector, 1 S/PDIF digital audio on an RCA connector, 1 unbalanced stereo audio +4dBu on a 3.5mm mini jack, 1 balanced stereo audio on a 5-pin detachable terminal block. |
| DATA RATE:               | 6.75Gbps (2.25Gbps per graphic channel).                                                                                                                                          |
| POWER<br>CONSUMPTION:    | 12V DC, 380mA.                                                                                                                                                                    |
| CONTROLS:                | Front panel buttons, infrared remote control transmitter, RS-232, Ethernet.                                                                                                       |
| DIMENSIONS:              | 21.6cm x 16.1cm x 4.4cm (8.5" x 6.3" x 1.7") W, D, H.                                                                                                                             |
| WEIGHT:                  | 1.2kg (2.6lbs) approx.                                                                                                                                                            |
| INCLUDED<br>ACCESSORIES: | Power supply.                                                                                                                                                                     |
| OPTIONS:                 | RK-1 19" rack adapter.                                                                                                                                                            |