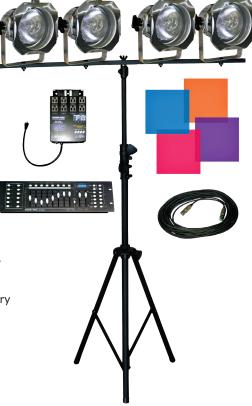

## Lighting in a Box

- Full Dimming and Scene Control
- Excellent Start Up System
- Plugs into a Standard Wall Outlet
- Expandable
- Portable
- DMX-512

Lighting System in a Box is ideal for solo performers, small bands, and rental applications. It is completely portable and self contained. Lightronics equipment assures quality and value from the very beginning. Rugged construction and advanced design ensures that your system will stand up to the rigors of touring and daily use. All of the consoles provide full multi scene dimming control plus prestored scenes and chase functions. Ease of operation enables you to concentrate on the performance and not the equipment.

This excellent start up system is easily expandable and all equipment uses industry standard 5 pin DMX-512 control signals. An upgrade package is available which adds additional dimmers and lights.

Lighting System in a Box is a reliable, professional system that will have you up and running in record time at an economical price.

|                      | LB01                        | LB02                      | LB05                     |
|----------------------|-----------------------------|---------------------------|--------------------------|
| Console              | SM192                       | SM192                     | -                        |
| Dimmer               | 1 - SD4102                  | 2 - SD4102                | 1 - SD4102               |
| Fixtures             | 4 - PAR38                   | 8 - PAR38                 | 4 - PAR38                |
| Lamps                | 4 - 150W Lamps              | 8 - 150W Lamps            | 4 - 150W Lamps           |
| Gels                 | 4 - Color Gels              | 8 - Color Gels            | 4 - Color Gels           |
| Light Stand          | 1 - 9' Tripod with T-Bar    | 2 - 9' Tripods with T-Bar | 1 - 9' Tripod with T-Bar |
| Microphone Cable     | 1 - 25' Mic Cable           | 2 - 25' Mic Cables        | 1 - 25' Mic Cable        |
| Fixture/Lamp Upgrade | Optional PAR56/Lamp Upgrade |                           |                          |

Complete Lighting System in a Box

**SP Series** 