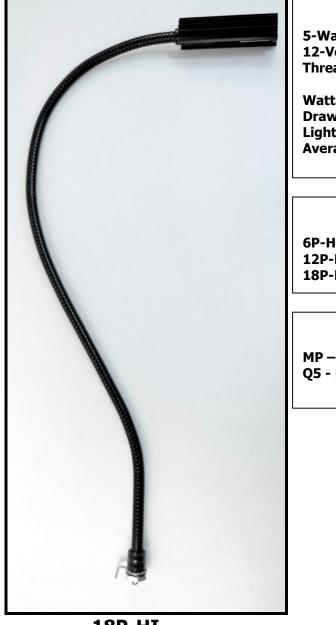

## PRODUCT SHEET P-HI SERIES

SPECS/DETAILS

5-Watt Halogen Bulb 12-Volt Operation Threaded End

Wattage: 5 Watts Draw @ 12V: 380mA Light Output @ 12": 237 Lux Average Life @ 12V: 2,000 Hours

## MODEL LIST

6P-HI – 6" Gooseneck 12P-HI – 12" Gooseneck 18P-HI – 18" Gooseneck

## **RECOMMENDED ACCESSORIES/PARTS**

MP – Mounting Plate Q5 - Replacement Bulb

**18P-HI** 

© Littlite, LLC. Not to be reprinted without permission. Littlite reserves the right to change specifications and product descriptions at any time without prior written or oral notice. For more information, contact Littlite at info@littlite.com or phone (810) 852-4242.