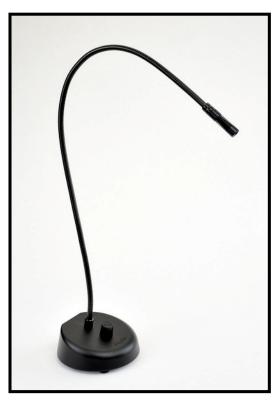

# PRODUCT SHEET ANSER Desk Lights

**AN-DL24-LED** 

### **SPECS/DETAILS**

High Powered White LED 5-28 Vdc Operation Attached Gooseneck Weighted Base with Dimmer Power Supply Included

Wattage: 1.8 Watts Draw @ 12 Volts: 180mA Light Output @ 12": 796 Lux Color Temperature: 3100K