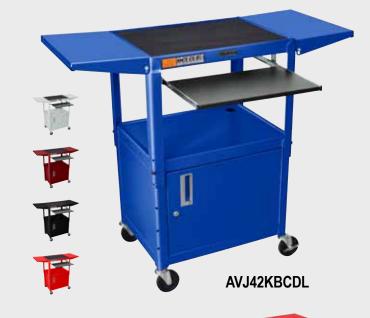

## LUXOR AVJ42KBDL

## 24'W x 18'D Adjustable Height Metal Cart w/ Drop Leaf Shelves

- Roll formed shelves with powder coat paint finish
- Drop leaf side shelves
- Cable pass through holes
- 3-outlet 15´ UL and CSA listed electric
- 1/4" retaining lip around each shelf
- · Includes safety mat for top shelf
- Steel locking cabinet with full piano hinge

Color Options:

**Gray** LG Red B

Burgundy BY

**Blue** RB

Adjustable height metal tables that include pull-out keyboard shelf, two drop leaf shelves and 3-outlet UL and CSA listed electric assembly with 15' cord. Available with 8" big wheels. 24" W x 18" D. Adjusts in 2" increments from 24" to 42" in height.