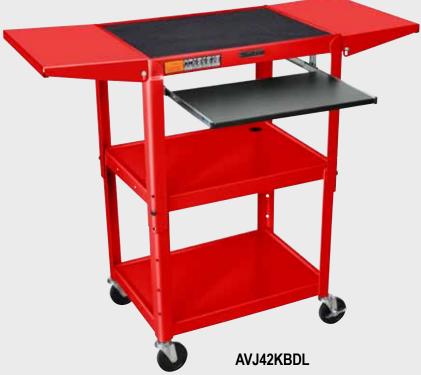

## 24'W x 18'D Adjustable Height Metal Cart w/ Drop Leaf Shelves

- Roll formed shelves with powder coat paint finish
- Drop leaf side shelves
- Cable pass through holes
- 3-outlet 15´ UL and CSA listed electric
- 1/4" retaining lip around each shelf
- · Includes safety mat for top shelf
- Steel locking cabinet with full piano hinge

Color Options:

**Gray** LG Red B

Burgundy BY

**Blue** RB

Adjustable height metal tables that include pull-out keyboard shelf, two drop leaf shelves and 3-outlet UL and CSA listed electric assembly with 15' cord. Available with 8" big wheels. 24" W x 18" D. Adjusts in 2" increments from 24" to 42" in height.