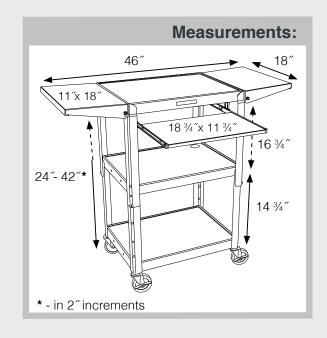

Color Options:

**Gray** LG Red B

Burgundy BY

**Blue** RB

Adjustable height metal tables that include pull-out keyboard shelf, two drop leaf shelves and 3-outlet UL and CSA listed electric assembly with 15' cord. Available with 8" big wheels. 24" W x 18" D. Adjusts in 2" increments from 24" to 42" in height.