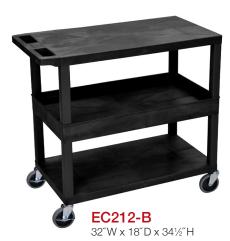

## **Plastic Utility Carts**

32"W x 18"D x 341/4"H

- 32" W x 18" D tub shelves are 31/2" in depth
- 33% More capacity than a standard 24"W x 18"D cart
- Has an ergonomic push handle molded into the top shelf, top flat shelf includes metal support bars
- Four 4"full swivel casters, two with locking brake
- Available in black or gray
- Shelves and legs are constructed with an injection molded thermoplastic resin
- 400 lb. weight capacity (evenly distributed)
- Tub shelves are 3½"H, flat shelves are 1¾"H

Also available with optional 5" heavy duty casters, two with swivel locking brake, two stationary. These casters will increase the over all weight capacity to 500 lbs. (evenly distributed) add "HD" to the model.