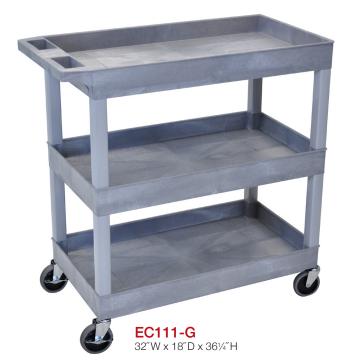

## **Plastic Utility Carts**

32"W x 18"D x 341/4"H

- 32" W x 18" D tub shelves are 31/2" in depth
- 33% More capacity than a standard 24"W x 18"D cart
- Has an ergonomic push handle molded into the top shelf, top flat shelf includes metal support bars
- Four 4"full swivel casters, two with locking brake
- Available in black or gray
- Shelves and legs are constructed with an injection molded thermoplastic resin
- 400 lb. weight capacity (evenly distributed)
- Tub shelves are 3½"H, flat shelves are 1¾"H

Also available with optional 5" heavy duty casters, two with swivel locking brake, two stationary. These casters will increase the over all weight capacity to 500 lbs. (evenly distributed) add "HD" to the model.