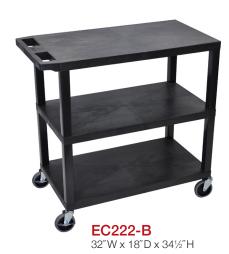

## **Plastic Utility Carts**

\*- Above Tub= 10½"H Above Flat= 12½"H

\*\*- More Than Two Tub= 361/4" H
More Than Two Flat= 341/2" H