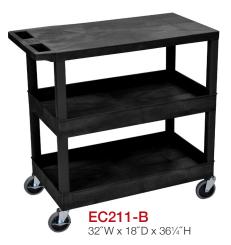

## **Plastic Utility Carts**

32"W x 18"D x 341/4"H

- 32" W x 18" D tub shelves are 31/2" in depth
- 33% More capacity than a standard 24"W x 18"D cart
- Has an ergonomic push handle molded into the top shelf, top flat shelf includes metal support bars
- Four 4"full swivel casters, two with locking brake
- Available in black or gray
- Shelves and legs are constructed with an injection molded thermoplastic resin
- 400 lb. weight capacity (evenly distributed)
- Tub shelves are 3½"H, flat shelves are 1¾"H

Also available with optional 5" heavy duty casters, two with swivel locking brake, two stationary. These casters will increase the over all weight capacity to 500 lbs. (evenly distributed) add "HD" to the model.