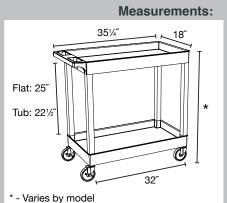

## **Plastic Utility Carts**

\*- Above Tub= 10½"H Above Flat= 12½"H

\*\*- More Than Two Tub= 361/4" H
More Than Two Flat= 341/2" H