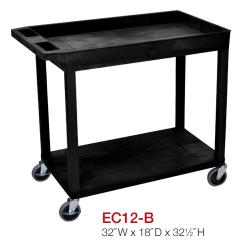

## **Plastic Utility Carts**

32"W x 18"D x 341/4"H

- 32" W x 18" D tub shelves are 31/2" in depth
- 33% More capacity than a standard 24"W x 18"D cart
- Has an ergonomic push handle molded into the top shelf, top flat shelf includes metal support bars
- Four 4"full swivel casters, two with locking brake
- Available in black or gray
- Shelves and legs are constructed with an injection molded thermoplastic resin
- 400 lb. weight capacity (evenly distributed)
- Tub shelves are 3½"H, flat shelves are 1¾"H