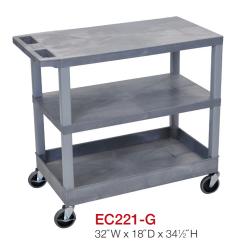

## **Plastic Utility Carts**

32"W x 18"D x 341/4"H

- 32" W x 18" D tub shelves are 31/2" in depth
- 33% More capacity than a standard 24"W x 18"D cart
- Has an ergonomic push handle molded into the top shelf, top flat shelf includes metal support bars
- Four 4"full swivel casters, two with locking brake
- Available in black or gray
- Shelves and legs are constructed with an injection molded thermoplastic resin
- 400 lb. weight capacity (evenly distributed)
- Tub shelves are 3½"H, flat shelves are 1¾"H

Also available with optional 5" heavy duty casters, two with swivel locking brake, two stationary. These casters will increase the over all weight capacity to 500 lbs. (evenly distributed) add "HD" to the model.