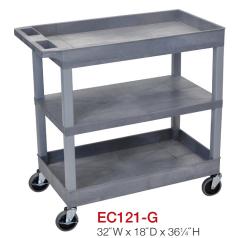

## **Plastic Utility Carts**

32"W x 18"D x 341/4"H

- 32" W x 18" D tub shelves are 31/2" in depth
- 33% More capacity than a standard 24"W x 18"D cart
- Has an ergonomic push handle molded into the top shelf, top flat shelf includes metal support bars
- Four 4"full swivel casters, two with locking brake
- Available in black or gray
- Shelves and legs are constructed with an injection molded thermoplastic resin
- 400 lb. weight capacity (evenly distributed)
- Tub shelves are 3½"H, flat shelves are 1¾"H

Also available with optional 5" heavy duty casters, two with swivel locking brake, two stationary. These casters will increase the over all weight capacity to 500 lbs. (evenly distributed) add "HD" to the model.