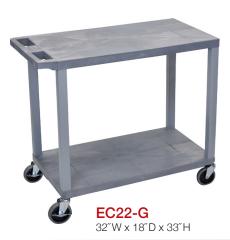

## **Plastic Utility Carts**

32"W x 18"D x 341/4"H

- 32" W x 18" D tub shelves are 31/2" in depth
- 33% More capacity than a standard 24"W x 18"D cart
- Has an ergonomic push handle molded into the top shelf, top flat shelf includes metal support bars
- Four 4"full swivel casters, two with locking brake
- Available in black or gray
- Shelves and legs are constructed with an injection molded thermoplastic resin
- 400 lb. weight capacity (evenly distributed)
- Tub shelves are 3½"H, flat shelves are 1¾"H