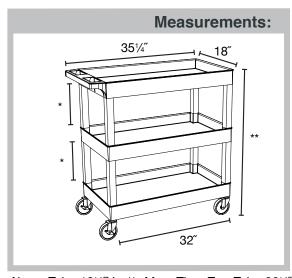

## **Plastic Utility Carts**

\*- Above Tub= 10½"H Above Flat= 12½"H

\*\*- More Than Two Tub= 361/4" H
More Than Two Flat= 341/2" H