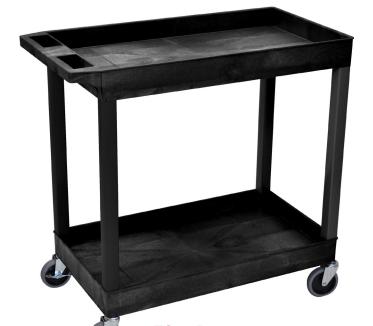

## **Plastic Utility Carts**

32"W x 18"D x 341/4"H

- 32" W x 18" D tub shelves are 31/2" in depth
- 33% More capacity than a standard 24"W x 18"D cart
- Has an ergonomic push handle molded into the top shelf, top flat shelf includes metal support bars
- Four 4"full swivel casters, two with locking brake
- Available in black or gray
- Shelves and legs are constructed with an injection molded thermoplastic resin
- 400 lb. weight capacity (evenly distributed)
- Tub shelves are 3½"H, flat shelves are 1¾"H