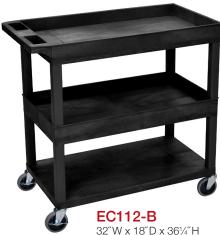

## **Plastic Utility Carts**

32"W x 18"D x 341/4"H

- 32" W x 18" D tub shelves are 31/2" in depth
- 33% More capacity than a standard 24"W x 18"D cart
- Has an ergonomic push handle molded into the top shelf, top flat shelf includes metal support bars
- Four 4"full swivel casters, two with locking brake
- Available in black or gray
- Shelves and legs are constructed with an injection molded thermoplastic resin
- 400 lb. weight capacity (evenly distributed)
- Tub shelves are 3½"H, flat shelves are 1¾"H

Also available with optional 5" heavy duty casters, two with swivel locking brake, two stationary. These casters will increase the over all weight capacity to 500 lbs. (evenly distributed) add "HD" to the model.