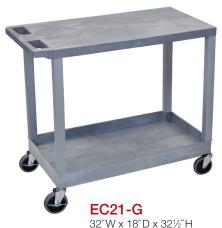

## **Plastic Utility Carts**

32"W x 18"D x 341/4"H

- 32" W x 18" D tub shelves are 31/2" in depth
- 33% More capacity than a standard 24"W x 18"D cart
- Has an ergonomic push handle molded into the top shelf, top flat shelf includes metal support bars
- Four 4"full swivel casters, two with locking brake
- Available in black or gray
- Shelves and legs are constructed with an injection molded thermoplastic resin
- 400 lb. weight capacity (evenly distributed)
- Tub shelves are 3½"H, flat shelves are 1¾"H

Also available with optional 5" heavy duty casters, two with swivel locking brake, two stationary. These casters will increase the over all weight capacity to 500 lbs. (evenly distributed) add "HD" to the model.