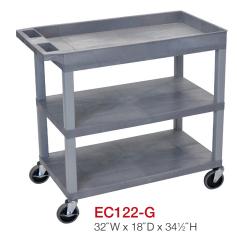

## **Plastic Utility Carts**

32"W x 18"D x 341/4"H

- 32" W x 18" D tub shelves are 31/2" in depth
- 33% More capacity than a standard 24"W x 18"D cart
- Has an ergonomic push handle molded into the top shelf, top flat shelf includes metal support bars
- Four 4"full swivel casters, two with locking brake
- Available in black or gray
- Shelves and legs are constructed with an injection molded thermoplastic resin
- 400 lb. weight capacity (evenly distributed)
- Tub shelves are 3½"H, flat shelves are 1¾"H

Also available with optional 5" heavy duty casters, two with swivel locking brake, two stationary. These casters will increase the over all weight capacity to 500 lbs. (evenly distributed) add "HD" to the model.