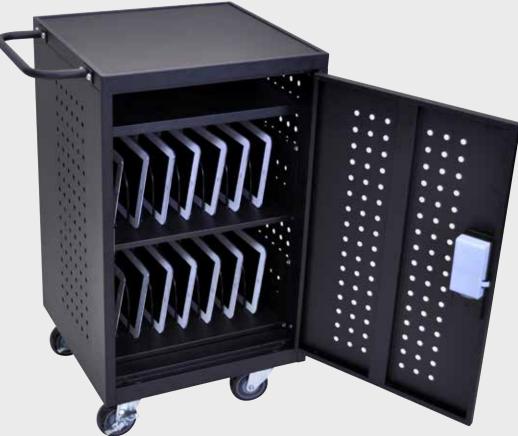

## **Tablet Computer Charging Station**

Rear access door has 16 outlets on each side.

Easy access RFID card reader lock.

- Cabinet and tablet shelves come fully assembled.
- The padded top surface is 19% W x 19¼ D.
- The adjustable top inner shelf is 20½ W x 11 D and adjusts in 1 increments from 3¼ H -7¼ H of top clearance space.
- The middle and bottom shelf are 18½ W x 11¾ D. Each shelf holds up to 15 tablets. The middle shelf has between 8" - 12" H of top clearance and the bottom shelf has 11¼ H of top clearance.
- The rubber-coated dividers keep your tablets organized and protected. Each divider is 1<sup>"</sup> apart.
- Includes two 16-Outlet
  vertical electrical outlets for
  maximized space
- Plenty of ventilation allows air to circulate freely through the unit.
- Includes four 4" casters, two with locking brakes.