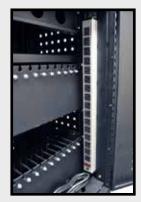

## **Tablet Computer Charging Station**

Rear access door has 16 outlets on each side.

Easy access RFID card reader lock.

- Cabinet and tablet shelves come fully assembled.
- The padded top surface is 19% W x 19¼ D.
- The adjustable top inner shelf is 20½ W x 11 D and adjusts in 1 increments from 3¼ H -7¼ H of top clearance space.
- The middle and bottom shelf are 18½ W x 11¾ D. Each shelf holds up to 15 tablets. The middle shelf has between 8" - 12" H of top clearance and the bottom shelf has 11¼ H of top clearance.
- The rubber-coated dividers keep your tablets organized and protected. Each divider is 1<sup>"</sup> apart.
- Includes two 16-Outlet
  vertical electrical outlets for
  maximized space
- Plenty of ventilation allows air to circulate freely through the unit.
- Includes four 4" casters, two with locking brakes.