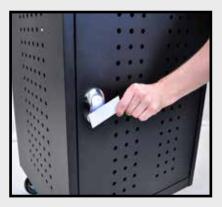

## **Tablet Computer Charging Station**

Rear access door has 16 outlets on each side.

Easy access RFID card reader lock.

- Cabinet and tablet shelves come fully assembled.
- The padded top surface is 19% W x 19¼ D.
- The adjustable top inner shelf is 20½ W x 11 D and adjusts in 1 increments from 3¼ H -7¼ H of top clearance space.
- The middle and bottom shelf are 18½ W x 11¾ D. Each shelf holds up to 15 tablets. The middle shelf has between 8" - 12" H of top clearance and the bottom shelf has 11¼ H of top clearance.
- The rubber-coated dividers keep your tablets organized and protected. Each divider is 1<sup>"</sup> apart.
- Includes two 16-Outlet
  vertical electrical outlets for
  maximized space
- Plenty of ventilation allows air to circulate freely through the unit.
- Includes four 4" casters, two with locking brakes.