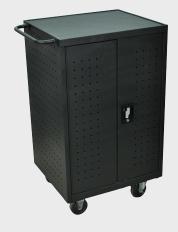

## LLTP18-B | LLTP24-B

Rear access door has 18 or 24 outlets.

Heavy-Duty locking system.

**Laptop Computer Charging Station** 

- Cabinet and laptop shelves come fully assembled
- The laptop shelves are: (LLTP18-B) 20"W x 16"D and holds up to 9 laptops each, (LLTP24-B) 26"W x 16"D and holds up to 12 laptops each
- The rubber-coated dividers keep your laptops organized and protected, Each divider is 1¾" apart
- Includes 18 or 24 outlet vertical electrical assembly for maximized space
- Plenty of ventilation allows air to circulate freely through the unit.
- Includes four 4" casters, two with locking brakes.