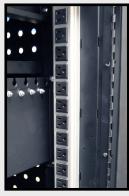

## LLTP18-B | LLTP24-B

Rear access door has 18 or 24 outlets.

Heavy-Duty locking system.

**Laptop Computer Charging Station** 

- Cabinet and laptop shelves come fully assembled
- The laptop shelves are: (LLTP18-B) 20"W x 16"D and holds up to 9 laptops each, (LLTP24-B) 26"W x 16"D and holds up to 12 laptops each
- The rubber-coated dividers keep your laptops organized and protected, Each divider is 1¾" apart
- Includes 18 or 24 outlet vertical electrical assembly for maximized space
- Plenty of ventilation allows air to circulate freely through the unit.
- Includes four 4" casters, two with locking brakes.