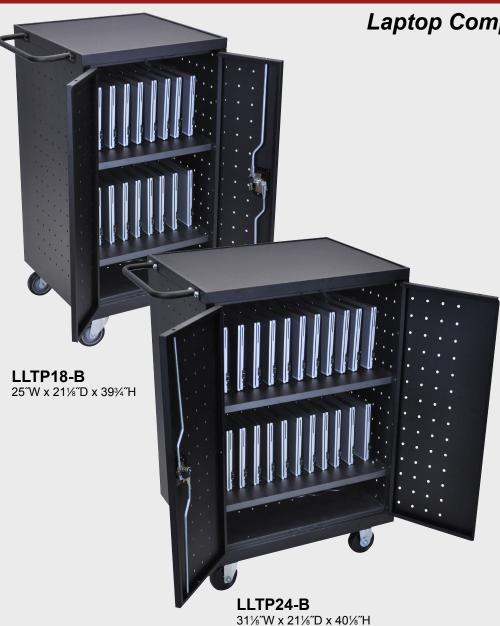

## LLTP18-B | LLTP24-B

Rear access door has 18 or 24 outlets.

Heavy-Duty locking system.

**Laptop Computer Charging Station** 

- Cabinet and laptop shelves come fully assembled
- The laptop shelves are: (LLTP18-B) 20"W x 16"D and holds up to 9 laptops each, (LLTP24-B) 26"W x 16"D and holds up to 12 laptops each
- The rubber-coated dividers keep your laptops organized and protected, Each divider is 1¾" apart
- Includes 18 or 24 outlet vertical electrical assembly for maximized space
- Plenty of ventilation allows air to circulate freely through the unit.
- Includes four 4" casters, two with locking brakes.