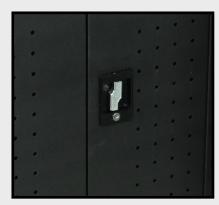

## LLTP18-B | LLTP24-B

Rear access door has 18 or 24 outlets.

Heavy-Duty locking system.

**Laptop Computer Charging Station** 

- Cabinet and laptop shelves come fully assembled
- The laptop shelves are: (LLTP18-B) 20"W x 16"D and holds up to 9 laptops each, (LLTP24-B) 26"W x 16"D and holds up to 12 laptops each
- The rubber-coated dividers keep your laptops organized and protected, Each divider is 1¾" apart
- Includes 18 or 24 outlet vertical electrical assembly for maximized space
- Plenty of ventilation allows air to circulate freely through the unit.
- Includes four 4" casters, two with locking brakes.