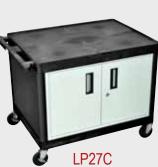

## 32 x 24 Endura® Presentation Stations

- Molded plastic shelves and legs won't stain, scratch, dent or rust, Shelves are reinforced with two metal bars
- 3-outlet, 15´ surge suppressing electric assembly, UL & CSA listed
- 400 Lb. weight capacity (evenly distributed between all shelves on three shelf models)
- Black shelves & legs, light gray or black cabinet door on cabinet models
- Steel locking cabinet with full piano hinge
- 4" ball-bearing casters, two with locking brake

Includes multiple leg sizes to make a 27", 40¼", 48¼" or 54¼" high table. 32"W x 24"D x 27-54"H