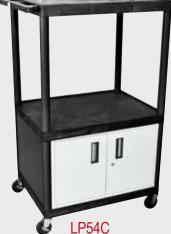

## 32 x 24 Endura® Presentation Stations

- Molded plastic shelves and legs won't stain, scratch, dent or rust, Shelves are reinforced with two metal bars
- 3-outlet, 15´ surge suppressing electric assembly, UL & CSA listed
- 400 Lb. weight capacity (evenly distributed between all shelves on three shelf models)
- Black shelves & legs, light gray or black cabinet door on cabinet models
- Steel locking cabinet with full piano hinge
- 4" ball-bearing casters, two with locking brake

## **LPLDUOC**

Same as above with cabinet.

LP54 32"W x 24"D x 541/4"H

32"W x 24"D x 481/4"H

32"W x 24"D x 401/4"H

32"W x 24"D x 27"H

32"W x 24"D x 541/4"H

LP48C 32"W x 24"D x 48¼"H