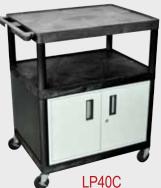

## 32 x 24 Endura® Presentation Stations

- Molded plastic shelves and legs won't stain, scratch, dent or rust, Shelves are reinforced with two metal bars
- 3-outlet, 15´ surge suppressing electric assembly, UL & CSA listed
- 400 Lb. weight capacity (evenly distributed between all shelves on three shelf models)
- Black shelves & legs, light gray or black cabinet door on cabinet models
- Steel locking cabinet with full piano hinge
- 4" ball-bearing casters, two with locking brake

32"W x 24"D x 401/4"H

32″W x 24″D x 27″H