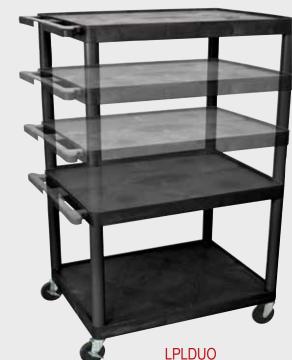

Includes multiple leg sizes to make a 27", 40¼", 48¼" or 54¼" high table. 32"W x 24"D x 27-54"H

## **LPLDUOC**

Same as above with cabinet.

LP54 32"W x 24"D x 541/4"H

32"W x 24"D x 481/4"H

32"W x 24"D x 401/4"H

32"W x 24"D x 27"H

32"W x 24"D x 541/4"H

LP48C 32"W x 24"D x 48¼"H