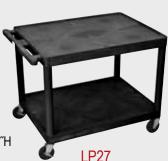

## 32 x 24 Endura® Presentation Stations

- Molded plastic shelves and legs won't stain, scratch, dent or rust, Shelves are reinforced with two metal bars
- 3-outlet, 15´ surge suppressing electric assembly, UL & CSA listed
- 400 Lb. weight capacity (evenly distributed between all shelves on three shelf models)
- Black shelves & legs, light gray or black cabinet door on cabinet models
- Steel locking cabinet with full piano hinge
- 4" ball-bearing casters, two with locking brake

Includes multiple leg sizes to make a 27", 40¼", 48¼" or 54¼" high table. 32"W x 24"D x 27-54"H

32"W x 24"D x 401/4"H

32″W x 24″D x 27″H