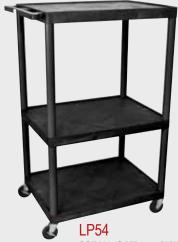

## **LPLDUOC**

Same as above with cabinet.

LP54 32"W x 24"D x 541/4"H

32"W x 24"D x 481/4"H

32"W x 24"D x 401/4"H

32"W x 24"D x 27"H

32"W x 24"D x 541/4"H

LP48C 32"W x 24"D x 48¼"H