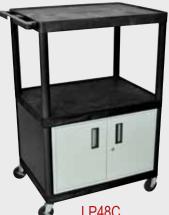

## 32 x 24 Endura® Presentation Stations

- Molded plastic shelves and legs won't stain, scratch, dent or rust, Shelves are reinforced with two metal bars
- 3-outlet, 15´ surge suppressing electric assembly, UL & CSA listed
- 400 Lb. weight capacity (evenly distributed between all shelves on three shelf models)
- Black shelves & legs, light gray or black cabinet door on cabinet models
- Steel locking cabinet with full piano hinge
- 4" ball-bearing casters, two with locking brake

## **LPLDUOC**

Same as above with cabinet.

LP54 32"W x 24"D x 541/4"H

32"W x 24"D x 481/4"H

32"W x 24"D x 401/4"H

32"W x 24"D x 27"H

32"W x 24"D x 541/4"H

LP48C 32"W x 24"D x 48¼"H