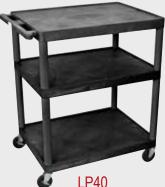

## **LPLDUOC**

Same as above with cabinet.

LP54 32"W x 24"D x 541/4"H

32"W x 24"D x 481/4"H

32"W x 24"D x 401/4"H

32"W x 24"D x 27"H

32"W x 24"D x 541/4"H

LP48C 32"W x 24"D x 48¼"H

32"W x 24"D x 401/4"H

32″W x 24″D x 27″H