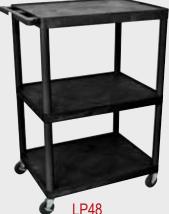

## **LPLDUOC**

Same as above with cabinet.

LP54 32"W x 24"D x 541/4"H

32"W x 24"D x 481/4"H

32"W x 24"D x 401/4"H

32"W x 24"D x 27"H

32"W x 24"D x 541/4"H

LP48C 32"W x 24"D x 48¼"H