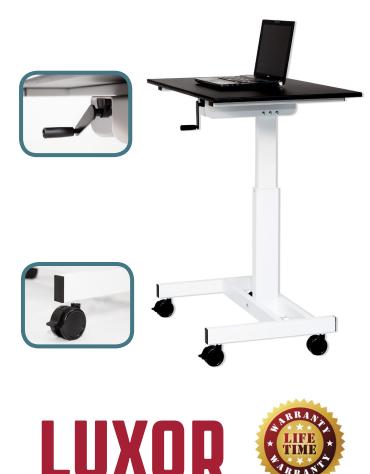

## **40" SINGLE COLUMN** CRANK STAND UP DESK

## **STANDUP-SC40-WB**

The Single Column Stand Up Desk enables healthy and productive working at a low cost.

Maneuverability combined with a spacious surface allows you to keep efficiency at an all time high. A sturdy, single column conserves space while the central crank enables you to move from sit to stand without moving from the front of your desk.

- Quickly move from sit to stand at heights between 30" and 45.25"
- A 39.375" W x 23.625" D desktop is perfect for a laptop with ample space for a monitor, keyboard, and mouse
- Meets ANSI/BIFMA standards
- Four 3" casters, two with locking brakes, make moving your desk effortless
- A single, sturdy column conserves space and gives legroom when you're sitting
- Dimensions: 30"-45.25"H x 39.375"W x 23.625"D
- Limited Lifetime Warranty