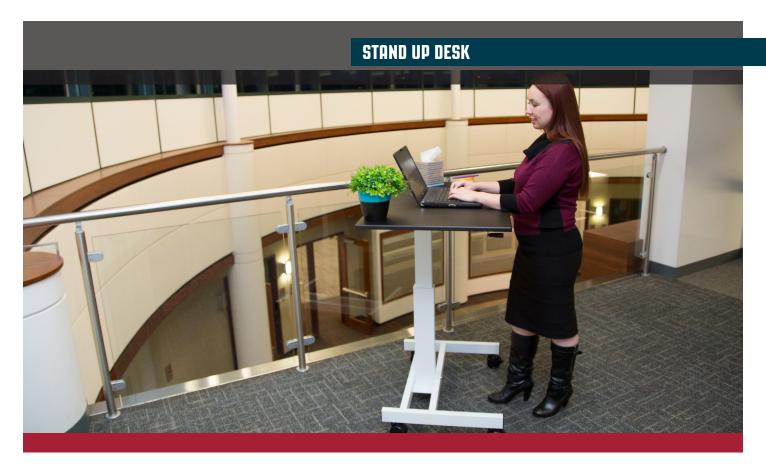

## **STANDUP-SC40-WB**

The Single Column Stand Up Desk enables healthy and productive working at a low cost.

Maneuverability combined with a spacious surface allows you to keep efficiency at an all time high. A sturdy, single column conserves space while the central crank enables you to move from sit to stand without moving from the front of your desk.

- Quickly move from sit to stand at heights between 30" and 45.25"
- A 39.375" W x 23.625" D desktop is perfect for a laptop with ample space for a monitor, keyboard, and mouse
- Meets ANSI/BIFMA standards
- Four 3" casters, two with locking brakes, make moving your desk effortless
- A single, sturdy column conserves space and gives legroom when you're sitting
- Dimensions: 30"-45.25"H x 39.375"W x 23.625"D
- Limited Lifetime Warranty