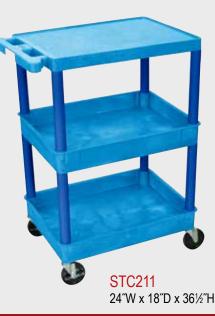

## STC 24"W x 18"D Utility Tub Carts

- Molded plastic shelves and legs won't stain, scratch, dent or rust
- Retaining lip around flat shelves
- Tub shelves are 2<sup>3</sup>/<sub>4</sub> deep
- Push handle molded into the top shelf / tub
- Optional 3-outlet electrical assembly
- Four 4<sup>r</sup> casters, two with locking brake
- 300 Lb. capacity (evenly distributed)
- Plastic legs & shelves made in the USA

STC221 24″W x 18″D x 34½″H

Shelf / Leg Color Choices:

- Please Specify Color Choice When Ordering
- Carts Come Standard With Matching Leg
- Substitutions Are Available By Special Request

STC212 24″W x 18″D x 34½″H