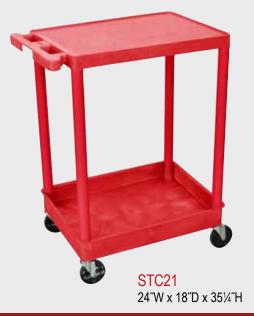

## STC 24"W x 18"D Utility Tub Carts

24″W x 18″D x 38½″H

Shelf / Leg Color Choices:

- Please Specify Color Choice When Ordering
- Carts Come Standard With Matching Leg
- Substitutions Are Available By Special Request

- Molded plastic shelves and legs won't stain, scratch, dent or rust
- Retaining lip around flat shelves
- Tub shelves are 2¾ deep
- Push handle molded into the top shelf / tub
- Optional three-outlet electrical assembly
- Four 4" casters, two with locking brake
- 300 lb. capacity (evenly distributed)
- Plastic legs and shelves made in the USA