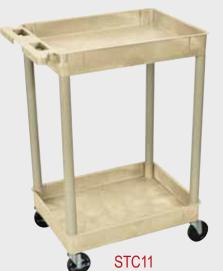

## LUXOR STC Carts

## STC 24"W x 18"D Utility Tub Carts





24″W x 18″D x 38½″H



Shelf / Leg Color Choices:

- Please Specify Color Choice When Ordering
- Carts Come Standard With Matching Leg
- Substitutions Are Available By Special Request

- Molded plastic shelves and legs won't stain, scratch, dent or rust
- Retaining lip around flat shelves
- Tub shelves are 2¾ deep
- Push handle molded into the top shelf / tub
- Optional three-outlet electrical assembly
- Four 4" casters, two with locking brake
- 300 lb. capacity (evenly distributed)
- Plastic legs and shelves made in the USA



24"W x 18"D x 371/4"H









## LUXOR STC Carts

## STC 24"W x 18"D Utility Tub Carts

- Molded plastic shelves and legs won't stain, scratch, dent or rust
- Retaining lip around flat shelves
- Tub shelves are 2<sup>3</sup>/<sub>4</sub> deep
- Push handle molded into the top shelf / tub
- Optional 3-outlet electrical assembly
- Four 4<sup>r</sup> casters, two with locking brake
- 300 Lb. capacity (evenly distributed)
- Plastic legs & shelves made in the USA





STC221 24″W x 18″D x 34½″H



Shelf / Leg Color Choices:

- Please Specify Color Choice When Ordering
- Carts Come Standard With Matching Leg
- Substitutions Are Available By Special Request





STC212 24″W x 18″D x 34½″H