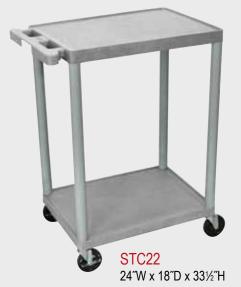

## LUXOR STC Carts

## STC 24"W x 18"D Utility Tub Carts

24″W x 18″D x 38½″H

Shelf / Leg Color Choices:

- Please Specify Color Choice When Ordering
- Carts Come Standard With Matching Leg
- Substitutions Are Available By Special Request

- Molded plastic shelves and legs won't stain, scratch, dent or rust
- Retaining lip around flat shelves
- Tub shelves are 2¾ deep
- Push handle molded into the top shelf / tub
- Optional three-outlet electrical assembly
- Four 4" casters, two with locking brake
- 300 lb. capacity (evenly distributed)
- Plastic legs and shelves made in the USA

24"W x 18"D x 371/4"H