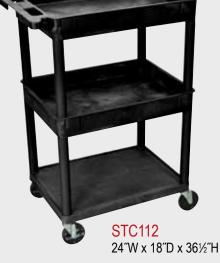

## LUXOR STC Carts

## STC 24"W x 18"D Utility Tub Carts

- Molded plastic shelves and legs won't stain, scratch, dent or rust
- Retaining lip around flat shelves
- Tub shelves are 2<sup>3</sup>/<sub>4</sub> deep
- Push handle molded into the top shelf / tub
- Optional 3-outlet electrical assembly
- Four 4<sup>r</sup> casters, two with locking brake
- 300 Lb. capacity (evenly distributed)
- Plastic legs & shelves made in the USA