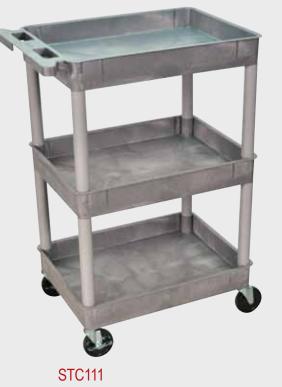

## LUXOR STC Carts

## STC 24"W x 18"D Utility Tub Carts

24″W x 18″D x 38½″H

Shelf / Leg Color Choices:

- Please Specify Color Choice When Ordering
- Carts Come Standard With Matching Leg
- Substitutions Are Available By Special Request

- Molded plastic shelves and legs won't stain, scratch, dent or rust
- Retaining lip around flat shelves
- Tub shelves are 2¾ deep
- Push handle molded into the top shelf / tub
- Optional three-outlet electrical assembly
- Four 4" casters, two with locking brake
- 300 lb. capacity (evenly distributed)
- Plastic legs and shelves made in the USA