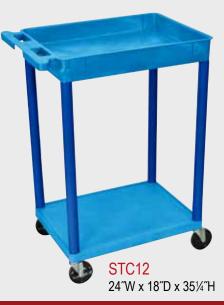

## LUXOR STC Carts

## STC 24"W x 18"D Utility Tub Carts

24″W x 18″D x 38½″H

Shelf / Leg Color Choices:

- Please Specify Color Choice When Ordering
- Carts Come Standard With Matching Leg
- Substitutions Are Available By Special Request

- Molded plastic shelves and legs won't stain, scratch, dent or rust
- Retaining lip around flat shelves
- Tub shelves are 2¾ deep
- Push handle molded into the top shelf / tub
- Optional three-outlet electrical assembly
- Four 4" casters, two with locking brake
- 300 lb. capacity (evenly distributed)
- Plastic legs and shelves made in the USA