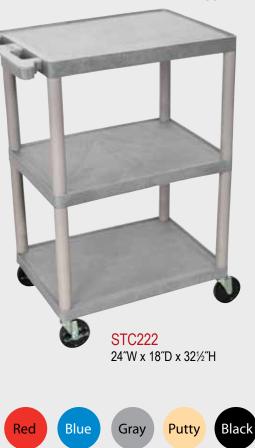

## STC 24"W x 18"D Utility Tub Carts

- Molded plastic shelves and legs won't stain, scratch, dent or rust
- Retaining lip around flat shelves
- Tub shelves are 2<sup>3</sup>/<sub>4</sub> deep
- Push handle molded into the top shelf / tub
- Optional 3-outlet electrical assembly
- Four 4<sup>r</sup> casters, two with locking brake
- 300 Lb. capacity (evenly distributed)
- Plastic legs & shelves made in the USA

STC221 24″W x 18″D x 34½″H

Shelf / Leg Color Choices:

- Please Specify Color Choice When Ordering
- Carts Come Standard With Matching Leg
- Substitutions Are Available By Special Request

STC212 24″W x 18″D x 34½″H