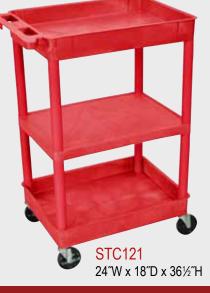

## LUXOR STC Carts

## STC 24"W x 18"D Utility Tub Carts

- Molded plastic shelves and legs won't stain, scratch, dent or rust
- Retaining lip around flat shelves
- Tub shelves are 2<sup>3</sup>/<sub>4</sub> deep
- Push handle molded into the top shelf / tub
- Optional 3-outlet electrical assembly
- Four 4<sup>r</sup> casters, two with locking brake
- 300 Lb. capacity (evenly distributed)
- Plastic legs & shelves made in the USA

STC221 24″W x 18″D x 34½″H

Shelf / Leg Color Choices:

- Please Specify Color Choice When Ordering
- Carts Come Standard With Matching Leg
- Substitutions Are Available By Special Request

STC212 24″W x 18″D x 34½″H