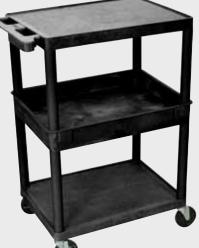

assembly
- Four 4" casters, two with locking brake
- 300 lb. capacity (evenly distributed)
- Plastic legs and shelves made in the USA



24"W x 18"D x 371/4"H









## LUXOR STC Carts

## STC 24"W x 18"D Utility Tub Carts

- Molded plastic shelves and legs won't stain, scratch, dent or rust
- Retaining lip around flat shelves
- Tub shelves are 2<sup>3</sup>/<sub>4</sub> deep
- Push handle molded into the top shelf / tub
- Optional 3-outlet electrical assembly
- Four 4<sup>r</sup> casters, two with locking brake
- 300 Lb. capacity (evenly distributed)
- Plastic legs & shelves made in the USA





STC221 24″W x 18″D x 34½″H



Shelf / Leg Color Choices:

- Please Specify Color Choice When Ordering
- Carts Come Standard With Matching Leg
- Substitutions Are Available By Special Request





STC212 24″W x 18″D x 34½″H