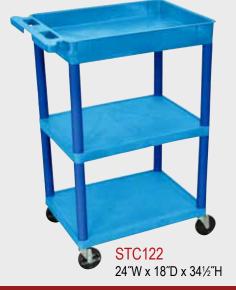

STC221 24″W x 18″D x 34½″H

Shelf / Leg Color Choices:

- Please Specify Color Choice When Ordering
- Carts Come Standard With Matching Leg
- Substitutions Are Available By Special Request

STC212 24″W x 18″D x 34½″H