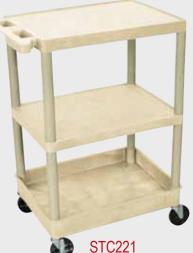

## LUXOR STC Carts

## STC 24"W x 18"D Utility Tub Carts

- Molded plastic shelves and legs won't stain, scratch, dent or rust
- Retaining lip around flat shelves
- Tub shelves are 2<sup>3</sup>/<sub>4</sub> deep
- Push handle molded into the top shelf / tub
- Optional 3-outlet electrical assembly
- Four 4<sup>r</sup> casters, two with locking brake
- 300 Lb. capacity (evenly distributed)
- Plastic legs & shelves made in the USA

STC221 24″W x 18″D x 34½″H

Shelf / Leg Color Choices:

- Please Specify Color Choice When Ordering
- Carts Come Standard With Matching Leg
- Substitutions Are Available By Special Request

STC212 24″W x 18″D x 34½″H