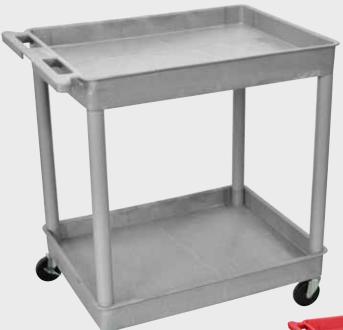

## TC 32"W x 24"D Utility Tub Carts

- Molded plastic shelves and legs won't stain, scratch, dent or rust
- · Retaining lip around flat shelves
- Tub shelves are 4" deep
- Push handle molded into the top shelf / tub
- · Optional three-outlet electrical assembly
- Four 4" casters, two with locking brake
- 400 lb. weight capacity (evenly distributed)
- Plastic legs and shelves made in the USA

TC11 32"W x 24"D x 37½"H