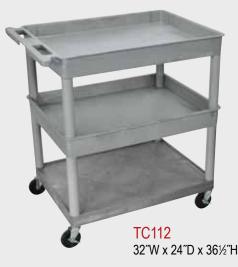

## TC 32"W x 24"D Utility Tub Carts

- Molded plastic shelves and legs won't stain, scratch, dent or rust
- Retaining lip around flat shelves
- Tub shelves are 4" deep
- Push handle molded into the top shelf / tub
- · Optional three-outlet electrical assembly
- Four 4" casters, two with locking brake
- 400 lb. weight capacity (evenly distributed)
- Plastic legs and shelves made in the USA