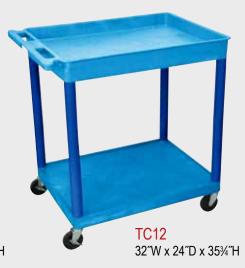

## LUXOR TC Carts

## TC 32"W x 24"D Utility Tub Carts

- Molded plastic shelves and legs won't stain, scratch, dent or rust
- Retaining lip around flat shelves
- Tub shelves are 4" deep
- Push handle molded into the top shelf / tub
- · Optional three-outlet electrical assembly
- Four 4" casters, two with locking brake
- 400 lb. weight capacity (evenly distributed)
- Plastic legs and shelves made in the USA