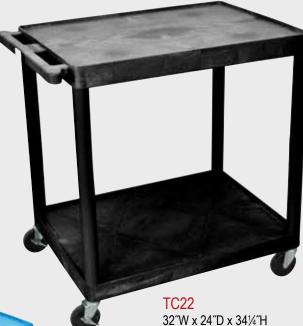

## LUXOR TC Carts

## TC 32"W x 24"D Utility Tub Carts

- Molded plastic shelves and legs won't stain, scratch, dent or rust
- · Retaining lip around flat shelves
- Tub shelves are 4" deep
- Push handle molded into the top shelf / tub
- · Optional three-outlet electrical assembly
- Four 4" casters, two with locking brake
- 400 lb. weight capacity (evenly distributed)
- Plastic legs and shelves made in the USA