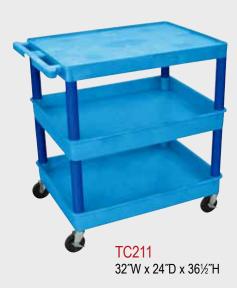

## TC 32"W x 24"D Utility Tub Carts

- Molded plastic shelves and legs won't stain, scratch, dent or rust
- Retaining lip around flat shelves
- Tub shelves are 4" deep
- Push handle molded into the top shelf / tub
- · Optional three-outlet electrical assembly
- Four 4" casters, two with locking brake
- 400 lb. weight capacity (evenly distributed)
- Plastic legs and shelves made in the USA