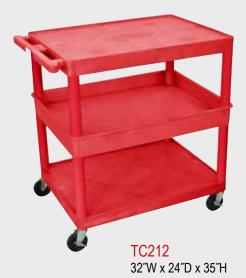

## TC 32"W x 24"D Utility Tub Carts

- Molded plastic shelves and legs won't stain, scratch, dent or rust
- Retaining lip around flat shelves
- Tub shelves are 4" deep
- Push handle molded into the top shelf / tub
- · Optional three-outlet electrical assembly
- Four 4" casters, two with locking brake
- 400 lb. weight capacity (evenly distributed)
- Plastic legs and shelves made in the USA