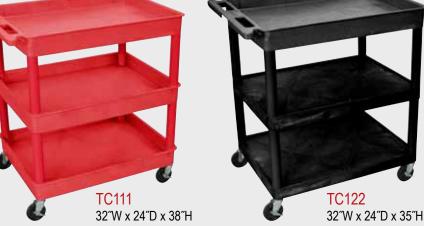

## TC 32"W x 24"D Utility Tub Carts

- Molded plastic shelves and legs won't stain, scratch, dent or rust
- Retaining lip around flat shelves
- Tub shelves are 4" deep
- Push handle molded into the top shelf / tub
- · Optional three-outlet electrical assembly
- Four 4" casters, two with locking brake
- 400 lb. weight capacity (evenly distributed)
- Plastic legs and shelves made in the USA