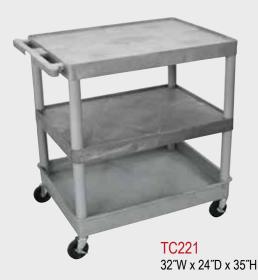

## TC 32"W x 24"D Utility Tub Carts

- Molded plastic shelves and legs won't stain, scratch, dent or rust
- · Retaining lip around flat shelves
- Tub shelves are 4" deep
- Push handle molded into the top shelf / tub
- · Optional three-outlet electrical assembly
- Four 4" casters, two with locking brake
- 400 lb. weight capacity (evenly distributed)
- Plastic legs and shelves made in the USA

TC11 32"W x 24"D x 37½"H