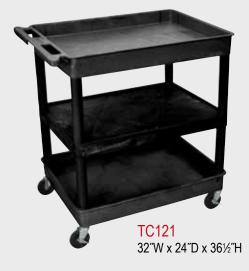

## TC 32"W x 24"D Utility Tub Carts

- Molded plastic shelves and legs won't stain, scratch, dent or rust
- Retaining lip around flat shelves
- Tub shelves are 4" deep
- Push handle molded into the top shelf / tub
- · Optional three-outlet electrical assembly
- Four 4" casters, two with locking brake
- 400 lb. weight capacity (evenly distributed)
- Plastic legs and shelves made in the USA