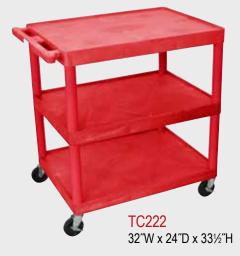

## LUXOR TC Carts

## TC 32"W x 24"D Utility Tub Carts

- Molded plastic shelves and legs won't stain, scratch, dent or rust
- Retaining lip around flat shelves
- Tub shelves are 4" deep
- Push handle molded into the top shelf / tub
- · Optional three-outlet electrical assembly
- Four 4" casters, two with locking brake
- 400 lb. weight capacity (evenly distributed)
- Plastic legs and shelves made in the USA