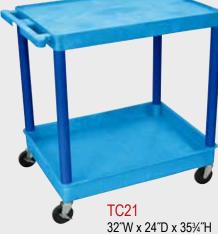

## LUXOR TC Carts

## TC 32"W x 24"D Utility Tub Carts

- Molded plastic shelves and legs won't stain, scratch, dent or rust
- · Retaining lip around flat shelves
- Tub shelves are 4" deep
- Push handle molded into the top shelf / tub
- · Optional three-outlet electrical assembly
- Four 4" casters, two with locking brake
- 400 lb. weight capacity (evenly distributed)
- Plastic legs and shelves made in the USA