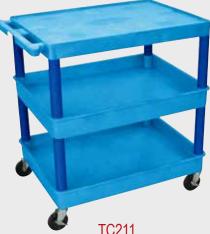

, two with locking brake
- 400 lb. weight capacity (evenly distributed)
- · Plastic legs and shelves made in the USA





32″W x 24″D x 35″H





**TC112** 32"W x 24"D x 361/2"H



## LUXOR TC Carts



- · Molded plastic shelves and legs won't stain, scratch, dent or rust
- Retaining lip around flat shelves
- Tub shelves are 4<sup>"</sup> deep
- Push handle molded into the top shelf / tub
- Optional 3-outlet electrical assembly
- Four 4" casters, two with locking brake
- 400 Lb. weight capacity (evenly distributed)
- · Plastic legs & shelves made in the USA



**TC22** 32''W x 24''D x 341/4"H







Shelf / Leg Color Choices:

- Please Specify Color Choice When Ordering
- Carts Come Standard With Matching Leg
- Substitutions Are Available By Special Request



TC221 32''W x 24"'D x 35"'H



TC211 32"W x 24"D x 361/2"H