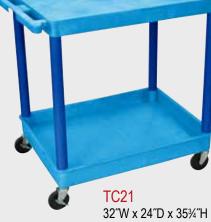

, dent or rust
- Retaining lip around flat shelves
- Tub shelves are 4<sup>"</sup> deep
- Push handle molded into the top shelf / tub
- · Optional three-outlet electrical assembly
- Four 4" casters, two with locking brake
- 400 lb. weight capacity (evenly distributed)
- · Plastic legs and shelves made in the USA





32″W x 24″D x 35″H





**TC112** 32"W x 24"D x 361/2"H



## LUXOR TC Carts



- · Molded plastic shelves and legs won't stain, scratch, dent or rust
- Retaining lip around flat shelves
- Tub shelves are 4<sup>"</sup> deep
- Push handle molded into the top shelf / tub
- Optional 3-outlet electrical assembly
- Four 4" casters, two with locking brake
- 400 Lb. weight capacity (evenly distributed)
- · Plastic legs & shelves made in the USA



**TC22** 32''W x 24''D x 341/4"H







Shelf / Leg Color Choices:

- Please Specify Color Choice When Ordering
- Carts Come Standard With Matching Leg
- Substitutions Are Available By Special Request



TC221 32''W x 24"'D x 35"'H



TC211 32"W x 24"D x 361/2"H