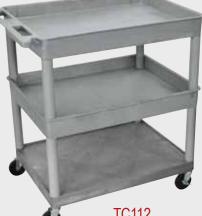

## LUXOR TC Carts

## TC 32"W x 24"D Utility Tub Carts





- · Please Specify Color Choice When Ordering
- Carts Come Standard With Matching Leg
- Substitutions Are Available By Special Request

- Molded plastic shelves and legs won't stain, scratch, dent or rust
- Retaining lip around flat shelves
- Tub shelves are 4<sup>"</sup> deep
- Push handle molded into the top shelf / tub
- · Optional three-outlet electrical assembly
- Four 4" casters, two with locking brake
- 400 lb. weight capacity (evenly distributed)
- · Plastic legs and shelves made in the USA





32″W x 24″D x 35″H





**TC112** 32"W x 24"D x 361/2"H



## LUXOR TC Carts



- · Molded plastic shelves and legs won't stain, scratch, dent or rust
- Retaining lip around flat shelves
- Tub shelves are 4<sup>"</sup> deep
- Push handle molded into the top shelf / tub
- Optional 3-outlet electrical assembly
- Four 4" casters, two with locking brake
- 400 Lb. weight capacity (evenly distributed)
- · Plastic legs & shelves made in the USA



**TC22** 32''W x 24''D x 341/4"H







Shelf / Leg Color Choices:

- Please Specify Color Choice When Ordering
- Carts Come Standard With Matching Leg
- Substitutions Are Available By Special Request



TC221 32''W x 24"'D x 35"'H



TC211 32"W x 24"D x 361/2"H