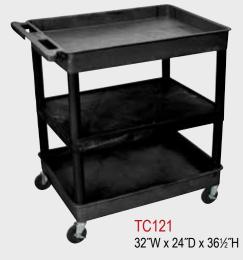

## LUXOR TC Carts

- · Molded plastic shelves and legs won't stain, scratch, dent or rust
- Retaining lip around flat shelves
- Tub shelves are 4<sup>"</sup> deep
- Push handle molded into the top shelf / tub
- Optional 3-outlet electrical assembly
- Four 4" casters, two with locking brake
- 400 Lb. weight capacity (evenly distributed)
- · Plastic legs & shelves made in the USA

TC211 32"W x 24"D x 361/2"H