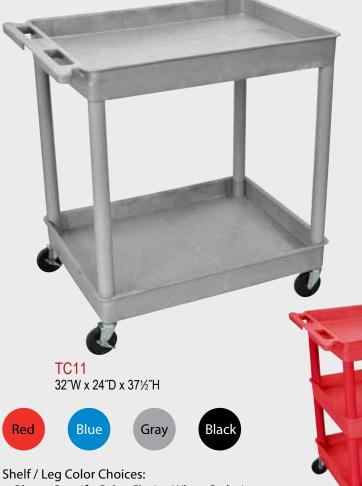

## TC 32"W x 24"D Utility Tub Carts

- · Please Specify Color Choice When Ordering
- Carts Come Standard With Matching Leg
- Substitutions Are Available By Special Request

- Molded plastic shelves and legs won't stain, scratch, dent or rust
- Retaining lip around flat shelves
- Tub shelves are 4<sup>"</sup> deep
- Push handle molded into the top shelf / tub
- · Optional three-outlet electrical assembly
- Four 4" casters, two with locking brake
- 400 lb. weight capacity (evenly distributed)
- · Plastic legs and shelves made in the USA

32″W x 24″D x 35″H

**TC112** 32"W x 24"D x 361/2"H