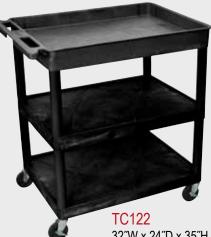

## LUXOR TC Carts

- · Molded plastic shelves and legs won't stain, scratch, dent or rust
- Retaining lip around flat shelves
- Tub shelves are 4<sup>"</sup> deep
- Push handle molded into the top shelf / tub
- Optional 3-outlet electrical assembly
- Four 4" casters, two with locking brake
- 400 Lb. weight capacity (evenly distributed)
- · Plastic legs & shelves made in the USA

**TC22** 32''W x 24''D x 341/4"H

Shelf / Leg Color Choices:

- Please Specify Color Choice When Ordering
- Carts Come Standard With Matching Leg
- Substitutions Are Available By Special Request

TC221 32''W x 24"'D x 35"'H