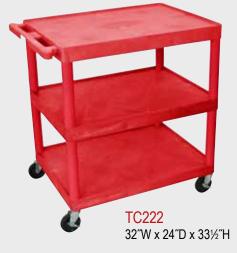

ch, dent or rust
- Retaining lip around flat shelves
- Tub shelves are 4<sup>"</sup> deep
- Push handle molded into the top shelf / tub
- · Optional three-outlet electrical assembly
- Four 4" casters, two with locking brake
- 400 lb. weight capacity (evenly distributed)
- · Plastic legs and shelves made in the USA





32″W x 24″D x 35″H





**TC112** 32"W x 24"D x 361/2"H



## LUXOR TC Carts



- · Molded plastic shelves and legs won't stain, scratch, dent or rust
- Retaining lip around flat shelves
- Tub shelves are 4<sup>"</sup> deep
- Push handle molded into the top shelf / tub
- Optional 3-outlet electrical assembly
- Four 4" casters, two with locking brake
- 400 Lb. weight capacity (evenly distributed)
- · Plastic legs & shelves made in the USA



**TC22** 32''W x 24''D x 341/4"H







Shelf / Leg Color Choices:

- Please Specify Color Choice When Ordering
- Carts Come Standard With Matching Leg
- Substitutions Are Available By Special Request



TC221 32''W x 24"'D x 35"'H



TC211 32"W x 24"D x 361/2"H