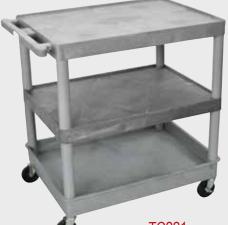

**TC22** 32''W x 24''D x 341/4"H

Shelf / Leg Color Choices:

- Please Specify Color Choice When Ordering
- Carts Come Standard With Matching Leg
- Substitutions Are Available By Special Request

TC221 32''W x 24"'D x 35"'H