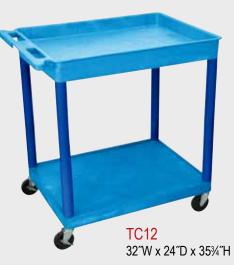

**TC22** 32''W x 24''D x 341/4"H

Shelf / Leg Color Choices:

- Please Specify Color Choice When Ordering
- Carts Come Standard With Matching Leg
- Substitutions Are Available By Special Request

TC221 32''W x 24"'D x 35"'H