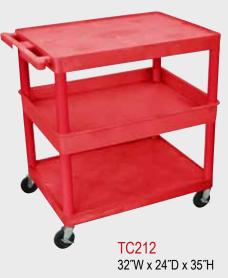

**TC22** 32''W x 24''D x 341/4"H

Shelf / Leg Color Choices:

- Please Specify Color Choice When Ordering
- Carts Come Standard With Matching Leg
- Substitutions Are Available By Special Request

TC221 32''W x 24"'D x 35"'H