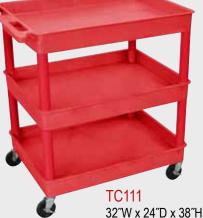

**TC22** 32''W x 24''D x 341/4"H

Shelf / Leg Color Choices:

- Please Specify Color Choice When Ordering
- Carts Come Standard With Matching Leg
- Substitutions Are Available By Special Request

TC221 32''W x 24"'D x 35"'H

TC211 32"W x 24"D x 361/2"H