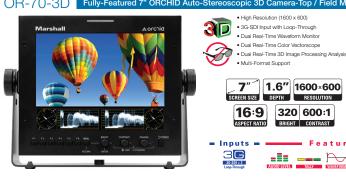

## **Marshall Electronics**

## Orchid® Series



Orchid monitors are our most advanced displays with features like real time Waveform and Vectorscope and 3D filters on some models. Orchid monitors offer precision controls and production tools in a variety of sizes.

## **Marshall Electronics**

El Segundo, CA 800-800-6608 / 310-333-0606



Included Inputs

## Real-Time Waveform Monitor A orchid OR-841-HDS Real-Time Color Vectorscope · Auto White Balance Calibration Sixteen 64-seament Tri-color Audio Meters 8.4" 4:3 1024×768 SCREEN SIZE ASPECT RATIO RESOLUTION 4 1.7" 400 400:1 BRIGHT CONTRAST RU DEPTH Included Inputs · ( ) HD-SDI