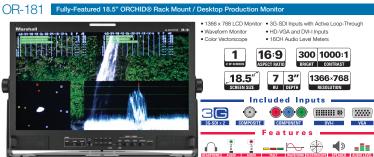

## Orchid® Series

Orchid monitors are our most advanced displays with features like real time Waveform and Vectorscope and 3D filters on some models. Orchid monitors offer precision controls and production tools in a variety of sizes.