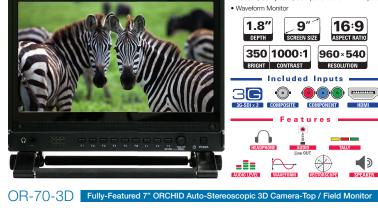

## **Marshall Electronics**

## Orchid® Series



Orchid monitors are our most advanced displays with features like real time Waveform and Vectorscope and 3D filters on some models. Orchid monitors offer precision controls and production tools in a variety of sizes.

## **Marshall Electronics**

El Segundo, CA 800-800-6608 / 310-333-0606



Included Inputs

## Real-Time Waveform Monitor A orchid OR-841-HDS Real-Time Color Vectorscope · Auto White Balance Calibration Sixteen 64-seament Tri-color Audio Meters 8.4" 4:3 1024×768 SCREEN SIZE ASPECT RATIO RESOLUTION 4 1.7" 400 400:1 BRIGHT CONTRAST RU DEPTH Included Inputs · ( ) HD-SDI