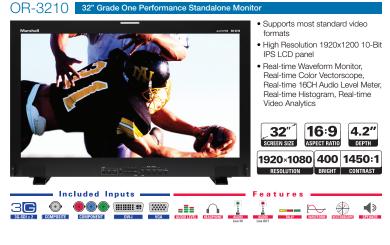

## Orchid® Series

Orchid monitors are our most advanced displays with features like real time Waveform and Vectorscope and 3D filters on some models. Orchid monitors offer precision controls and production tools in a variety of sizes.