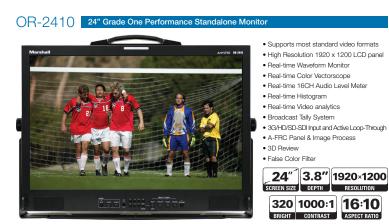

## Orchid® Series

Orchid monitors are our most advanced displays with features like real time Waveform and Vectorscope and 3D filters on some models. Orchid monitors offer precision controls and production tools in a variety of sizes.