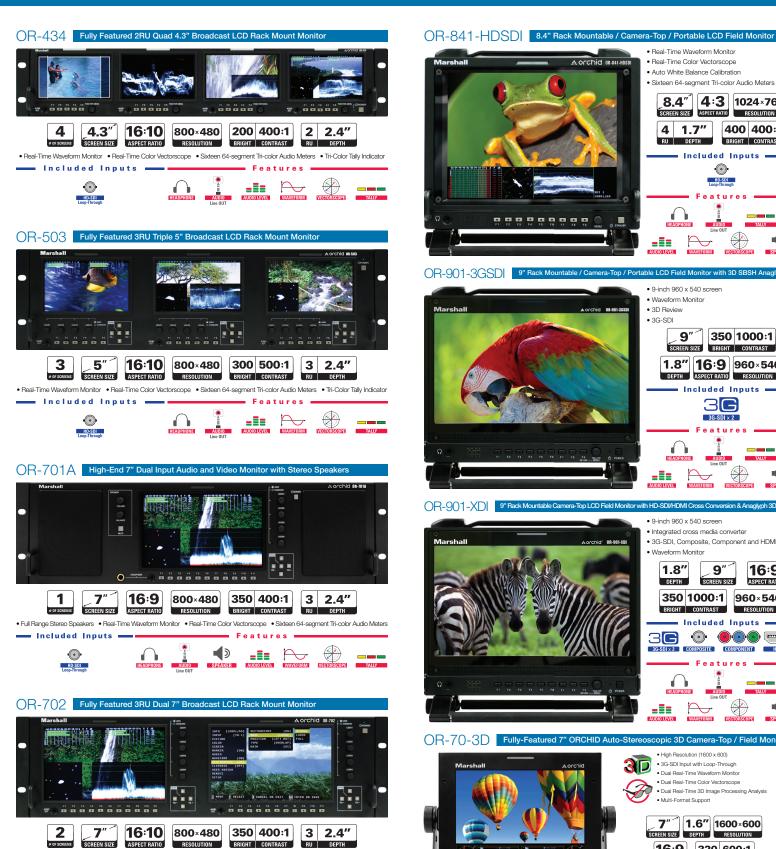

## **Marshall Electronics**

## Orchid® Series



Orchid monitors are our most advanced displays with features like real time Waveform and Vectorscope and 3D filters on some models. Orchid monitors offer precision controls and production tools in a variety of sizes.

## **Marshall Electronics**

El Segundo, CA 800-800-6608 / 310-333-0606



Included Inputs

## Real-Time Waveform Monitor A orchid OR-841-HDS Real-Time Color Vectorscope · Auto White Balance Calibration Sixteen 64-seament Tri-color Audio Meters 8.4" 4:3 1024×768 SCREEN SIZE ASPECT RATIO RESOLUTION 4 1.7" 400 400:1 BRIGHT CONTRAST RU DEPTH Included Inputs · ( ) HD-SDI