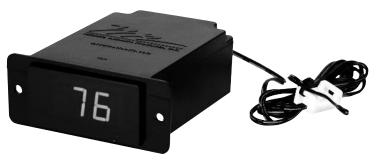

### Features

Mounts into any Decora<sup>®</sup> style opening

Middle Atlantic Products EXCEPTIONAL SUPPORT & PROTECTION

- Three digit, green LED display
- Adjustable overtemp setting
- Local and remote overtemp notification
- 5' cord with temperature probe included
- Optional jumper supplies power to additional 12V DC units using a single power source
- UL Listed plug-in power supply included

### Architects' and Engineers' Specifications

Decora® mount temperature display shall be Middle Atlantic Products model # TEMP-DEC. Temperature display shall mount into a standard Decora® opening. Temperature display shall feature adjustable Fahrenheit/Celsius readout. Unit shall feature three digit display with green LED lights. Rear mounted, normally open dry switch closure shall provide overtemp alarm signal to compatible monitoring device. Local display shall blink to indicate overtemp situation. Overtemp set point shall be user defineable from 90° to 115°F (320 to 46°C) and shall be preset at 95°F (35°C). Temperature display features 5' cord with temperature probe for mounting within an enclosure. TEMP-DEC shall feature smoked lens and flat black plastic chassis. TEMP-DEC shall include UL Listed 12V DC power supply. TEMP-DEC shall be warrantied to be free from defects in material or workmanship under normal use and conditions for a period of 3 years.