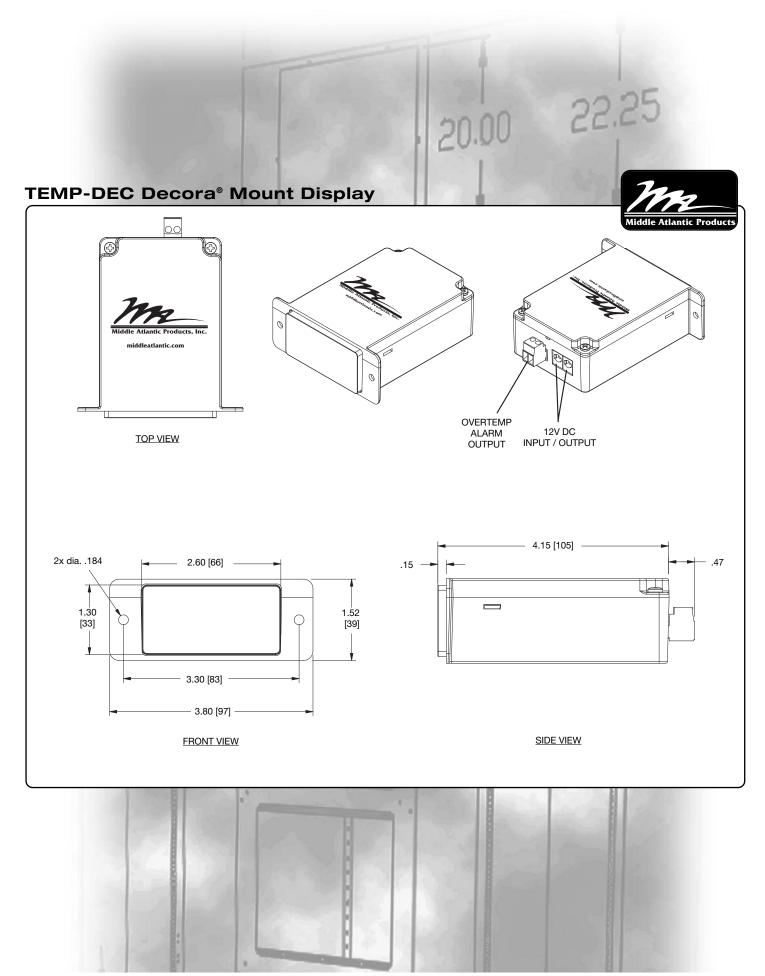

### Architects' and Engineers' Specifications

Decora® mount temperature display shall be Middle Atlantic Products model # TEMP-DEC. Temperature display shall mount into a standard Decora® opening. Temperature display shall feature adjustable Fahrenheit/Celsius readout. Unit shall feature three digit display with green LED lights. Rear mounted, normally open dry switch closure shall provide overtemp alarm signal to compatible monitoring device. Local display shall blink to indicate overtemp situation. Overtemp set point shall be user defineable from 90° to 115°F (320 to 46°C) and shall be preset at 95°F (35°C). Temperature display features 5' cord with temperature probe for mounting within an enclosure. TEMP-DEC shall feature smoked lens and flat black plastic chassis. TEMP-DEC shall include UL Listed 12V DC power supply. TEMP-DEC shall be warrantied to be free from defects in material or workmanship under normal use and conditions for a period of 3 years.