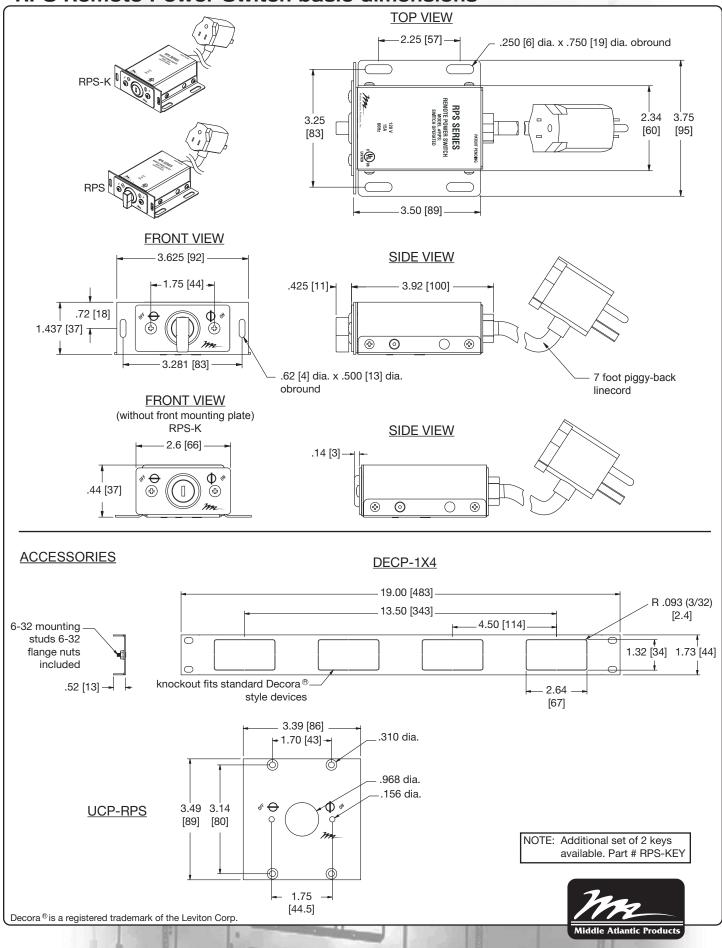

## **RPS Remote Power Switch basic dimensions**

US: New Jersey • California • Illinois • Voice: 973-839-1011 Fax: 973-839-1976 • middleatlantic.com Canada: Ontario • British Columbia • Voice: 613-836-2501 Fax: 613-836-2690 • middleatlantic.ca

#### OPTIONS

• UCP Modular Custom Panel shall be Middle Atlantic Products part # UCP-RPS

RPS

- 1 space panel, accommodates up to 4 Decora<sup>®</sup> style devices, shall be Middle Atlantic Products part # DECP-1X4
- Replacement keys, sold in sets of two, shall be Middle Atlantic Products part # RPS-KEY