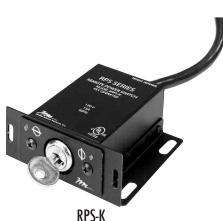

# **RPS Series Remote Power Switch**

GREENGUARD .

## **RPS Remote Power Switch Power complete systems on and off from outside** of the enclosure

#### Features

- Available keylocked model when security is a concern, or a switched (non-keylocked) model for secure areas
- Fits in any Decora<sup>®</sup> opening and can also be mounted to any flat surface
- Ideal for installations where it is desirable to keep users from having the ability to make any adjustments
- Generous 7' cord
- Finished in a durable flat black powder coat
- UL Listed in the US and Canada