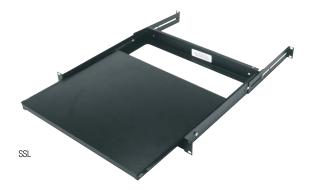

### SSL

- Nylon roller slides extend 10"
- Occupies one rackspace
- Telescopic rear support
- Made with an attractive black laminate material
- Shelf area 16" wide by 13-3/4" deep
- · UL listed in the US and Canada

SSL: EIA/TIA compliant low profile sliding shelf shall be Middle Atlantic Products model # SSL. SSL shall be constructed of the following materials: shelf shall be made with an attractive black laminate material and rear-mounting brackets shall be steel. Full-extension, nylon roller slides shall extend 10". Shelf area shall be 16" W x 13-3/4" D. Maximum weight capacity shall be 35 lbs. SSL shall be UL Listed in the US and Canada. Low profile sliding shelf shall be RoHS EU Directive 2002/95/EC compliant. Low profile sliding shelf shall be manufactured by an ISO 9001 and ISO 14001 registered company. Low profile sliding shelf shall be warrantied to be free from defects in material or workmanship under normal use and conditions for a period of three years.