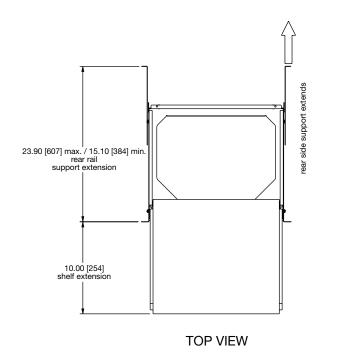

# SS Series basic dimensions

all dimensions in inches unless otherwise noted [all dimensions in brackets are in millimeters]

**TOP VIEW** 

middleatlantic.com | middleatlantic.ca

SS: EIA/TIA compliant sliding shelf shall be Middle Atlantic Products model # SS. SS shall be constructed of steel. Full-extension, ball-bearing slides shall extend 13". Shelf area shall be 17.48" W x 14.21"D. Maximum weight capacity shall be 50 lbs. SS shall be UL Listed in the US and Canada. Sliding shelf shall be RoHS EU Directive 2002/95/EC compliant. Sliding shelf shall be manufactured by an ISO 9001 and ISO 14001 registered company. Sliding shelf shall be warrantied to be free from defects in material or workmanship under normal use and conditions for a period of three years.