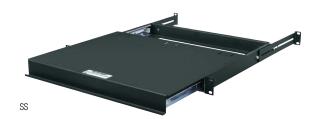

## SS Series

### sliding shelves

Sliding shelves allow for easy maintenance of your components right on the shelf, and access to connections and cabling from the front of the rack.

- · All steel construction
- Full extension ball bearing slides extend 13"
- Telescopic rear support
- Shelf area 17-1/2" wide by 14-1/8" deep
- · UL listed in the US and Canada

SS: EIA/TIA compliant sliding shelf shall be Middle Atlantic Products model # SS. SS shall be constructed of steel. Full-extension, ball-bearing slides shall extend 13". Shelf area shall be 17.48" W x 14.21"D. Maximum weight capacity shall be 50 lbs. SS shall be UL Listed in the US and Canada. Sliding shelf shall be RoHS EU Directive 2002/95/EC compliant. Sliding shelf shall be manufactured by an ISO 9001 and ISO 14001 registered company. Sliding shelf shall be warrantied to be free from defects in material or workmanship under normal use and conditions for a period of three years.