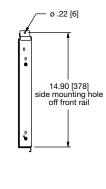

SS: EIA/TIA compliant sliding shelf shall be Middle Atlantic Products model # SS. SS shall be constructed of steel. Full-extension, ball-bearing slides shall extend 13". Shelf area shall be 17.48" W x 14.21"D. Maximum weight capacity shall be 50 lbs. SS shall be UL Listed in the US and Canada. Sliding shelf shall be RoHS EU Directive 2002/95/EC compliant. Sliding shelf shall be manufactured by an ISO 9001 and ISO 14001 registered company. Sliding shelf shall be warrantied to be free from defects in material or workmanship under normal use and conditions for a period of three years.

# SS Series basic dimensions

all dimensions in inches unless otherwise noted [all dimensions in brackets are in millimeters]

**TOP VIEW** 

middleatlantic.com | middleatlantic.ca