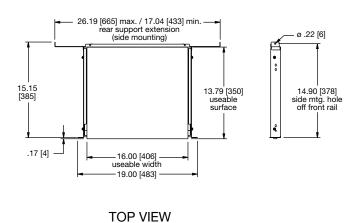

# SSL Series basic dimensions

all dimensions in inches unless otherwise noted [all dimensions in brackets are in millimeters]

SSL: EIA/TIA compliant low profile sliding shelf shall be Middle Atlantic Products model # SSL. SSL shall be constructed of the following materials: shelf shall be made with an attractive black laminate material and rear-mounting brackets shall be steel. Full-extension, nylon roller slides shall extend 10". Shelf area shall be 16" W x 13-3/4" D. Maximum weight capacity shall be 35 lbs. SSL shall be UL Listed in the US and Canada. Low profile sliding shelf shall be RoHS EU Directive 2002/95/EC compliant. Low profile sliding shelf shall be manufactured by an ISO 9001 and ISO 14001 registered company. Low profile sliding shelf shall be warrantied to be free from defects in material or workmanship under normal use and conditions for a period of three years.