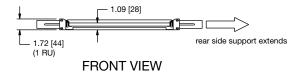

# SSL Series basic dimensions

all dimensions in inches unless otherwise noted [all dimensions in brackets are in millimeters]