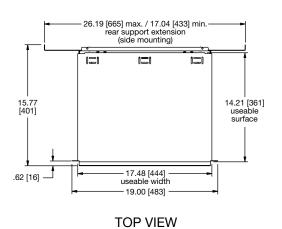

### sliding shelves

Sliding shelves allow for easy maintenance of your components right on the shelf, and access to connections and cabling from the front of the rack.

- · All steel construction
- Full extension ball bearing slides extend 13"
- Telescopic rear support
- Shelf area 17-1/2" wide by 14-1/8" deep
- · UL listed in the US and Canada

SS: EIA/TIA compliant sliding shelf shall be Middle Atlantic Products model # SS. SS shall be constructed of steel. Full-extension, ball-bearing slides shall extend 13". Shelf area shall be 17.48" W x 14.21"D. Maximum weight capacity shall be 50 lbs. SS shall be UL Listed in the US and Canada. Sliding shelf shall be RoHS EU Directive 2002/95/EC compliant. Sliding shelf shall be manufactured by an ISO 9001 and ISO 14001 registered company. Sliding shelf shall be warrantied to be free from defects in material or workmanship under normal use and conditions for a period of three years.

# SS Series basic dimensions

all dimensions in inches unless otherwise noted [all dimensions in brackets are in millimeters]

**TOP VIEW** 

middleatlantic.com | middleatlantic.ca