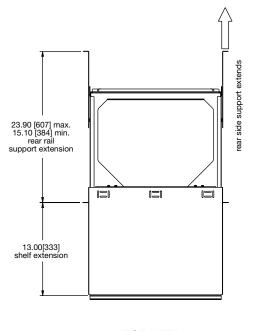

### sliding shelves

Sliding shelves allow for easy maintenance of your components right on the shelf, and access to connections and cabling from the front of the rack.

- · All steel construction
- Full extension ball bearing slides extend 13"
- Telescopic rear support
- Shelf area 17-1/2" wide by 14-1/8" deep
- · UL listed in the US and Canada

SS: EIA/TIA compliant sliding shelf shall be Middle Atlantic Products model # SS. SS shall be constructed of steel. Full-extension, ball-bearing slides shall extend 13". Shelf area shall be 17.48" W x 14.21"D. Maximum weight capacity shall be 50 lbs. SS shall be UL Listed in the US and Canada. Sliding shelf shall be RoHS EU Directive 2002/95/EC compliant. Sliding shelf shall be manufactured by an ISO 9001 and ISO 14001 registered company. Sliding shelf shall be warrantied to be free from defects in material or workmanship under normal use and conditions for a period of three years.

# SS Series basic dimensions

all dimensions in inches unless otherwise noted [all dimensions in brackets are in millimeters]

**TOP VIEW** 

middleatlantic.com | middleatlantic.ca