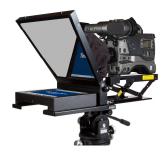

## Introducing the most portable professional Teleprompter on the market...LC-110

10.4" color LCD monitor with Metal LCD cabinet. Weighs only 14 pounds!

\*Works well with DV cameras

\*Bright enough for outdoor as well as indoor use

\*LARGE 13"x12", 60/40 Beamsplitter mirror in a Wide-angle Trapezoid shape for HD cameras. The tops in the industry!

> \*The only adjustable height camera platform in the industry. Holds any camera at the correct position. Makes for super "EZ" set-up!

\*Can even be used for teleconferencing

\*"Light-Tight" design will not allow light from rear of monitor.

\*No counterbalancing needed with the most adjustment range in the industry. Perfect balance every time!

\*All aluminum components with durable Powder-coat finish. Extremely tough!

\*Luggage grade *Cordura* fabric lens-hood surround.

\*3-Year conditional warranty.

\*Generally in stock & ready to ship.

\*\*250 Dealers worldwide & ready to serve you\*\*