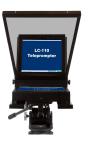

| Specifications           | LC-110                          |
|--------------------------|---------------------------------|
| Viewable<br>Size         | 10.4 inch                       |
| Brightness               | 400 NTS                         |
| Signal Input             | SVGA,<br>NTSC<br>S-Video        |
| Video Input<br>Impedance | 1 VOLTS<br>P-TO-P               |
| Input Voltage            | 100-240<br>VAC<br>12 Volt DC    |
| Resolution               | 640 x 480                       |
| Power<br>Consumption     | 15 Watts                        |
| Input<br>Connector       | 15-pin D-<br>Type<br>BNC, 4-Pin |
| Weight                   | 14 pounds                       |

## Introducing the most portable professional Teleprompter on the market...LC-110

10.4" color LCD monitor with Metal LCD cabinet. Weighs only 14 pounds!

\*Works well with DV cameras

\*Bright enough for outdoor as well as indoor use