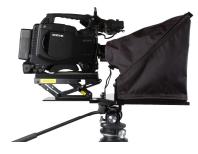

## Introducing the most portable professional Teleprompter on the market...LC-110

10.4" color LCD monitor with Metal LCD cabinet. Weighs only 14 pounds!

\*Works well with DV cameras

\*Bright enough for outdoor as well as indoor use

\*LARGE 13"x12", 60/40 Beamsplitter mirror in a Wide-angle Trapezoid shape for HD cameras. The tops in the industry!

> \*The only adjustable height camera platform in the industry. Holds any camera at the correct position. Makes for super "EZ" set-up!

\*Can even be used for teleconferencing

\*"Light-Tight" design will not allow light from rear of monitor.

\*No counterbalancing needed with the most adjustment range in the industry. Perfect balance every time!

\*All aluminum components with durable Powder-coat finish. Extremely tough!

\*Luggage grade *Cordura* fabric lens-hood surround.

\*3-Year conditional warranty.

\*Generally in stock & ready to ship.

\*\*250 Dealers worldwide & ready to serve you\*\*