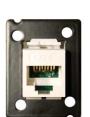

## **Data / Telcon**

RJ45-E-D RJ45, Cat 5 Neutrik® NE8FDV-Y110

RJ45-D RJ45, Cat 5 Leviton®

RJ11-D RJ11, Cat 3 Leviton®

SC-CAT6-D RJ45, Cat 6 SwitchCraft® EHRJ45P6S

CAT6-D RJ45, Cat 6 Leviton®

USB. A to B Neutrik® NAUSB-W