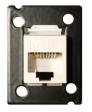

## **Data / Telcon**

RJ45-E-D RJ45, Cat 5 Neutrik® NE8FDV-Y110

RJ45-D RJ45, Cat 5 Leviton®

RJ11-D RJ11, Cat 3 Leviton®

SC-CAT6-D RJ45, Cat 6 SwitchCraft® EHRJ45P6S

CAT6-D RJ45, Cat 6 Leviton®

USB. A to B Neutrik® NAUSB-W