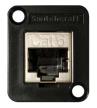

## **Data / Telcon**

RJ45-E-D RJ45, Cat 5 Neutrik® NE8FDV-Y110

RJ45-D RJ45, Cat 5 Leviton®

RJ11-D RJ11, Cat 3 Leviton®

SC-CAT6-D RJ45, Cat 6 SwitchCraft® EHRJ45P6S

CAT6-D RJ45, Cat 6 Leviton®

USB. A to B Neutrik® NAUSB-W