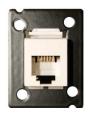

## **Data / Telcon**

RJ45-E-D RJ45, Cat 5 Neutrik® NE8FDV-Y110

RJ45-D RJ45, Cat 5 Leviton®

RJ11-D RJ11, Cat 3 Leviton®

SC-CAT6-D RJ45, Cat 6 SwitchCraft® EHRJ45P6S

CAT6-D RJ45, Cat 6 Leviton®

USB. A to B Neutrik® NAUSB-W