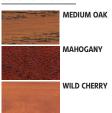

## **Aristocrat Floor Lectern MODEL #600**

## **FEATURES**

- Executive-style lectern ideal for conference, training, auditorium and formal meeting rooms
- 2 built in shelves and 1 slide out shelf for AV presentation equipment
- Slide out shelf is 15"W x 16"L
- Attractive T-mold edging
- Four easy-roll casters, 2 locking
- High pressure thermal-fused laminate on a PB core
- Durable scratch resistant surface
- Ships Ready To Assemble, UPS







## COLOR OPTIONS





## 600 TECHNICAL SPECIFICATIONS

| OVERALL DIMENSIONS                 | 46"H x 25"W x 20"D |
|------------------------------------|--------------------|
| WEIGHT                             | 93 lbs.            |
| SLIDE OUT SHELF<br>WEIGHT CAPACITY | 35 lbs.            |
| INTERIOR SHELVES                   | 23.5"W x 18"D      |