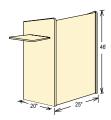

## 600 TECHNICAL SPECIFICATIONS

| OVERALL DIMENSIONS                 | 46"H x 25"W x 20"D |
|------------------------------------|--------------------|
| WEIGHT                             | 93 lbs.            |
| SLIDE OUT SHELF<br>WEIGHT CAPACITY | 35 lbs.            |
| INTERIOR SHELVES                   | 23.5"W x 18"D      |