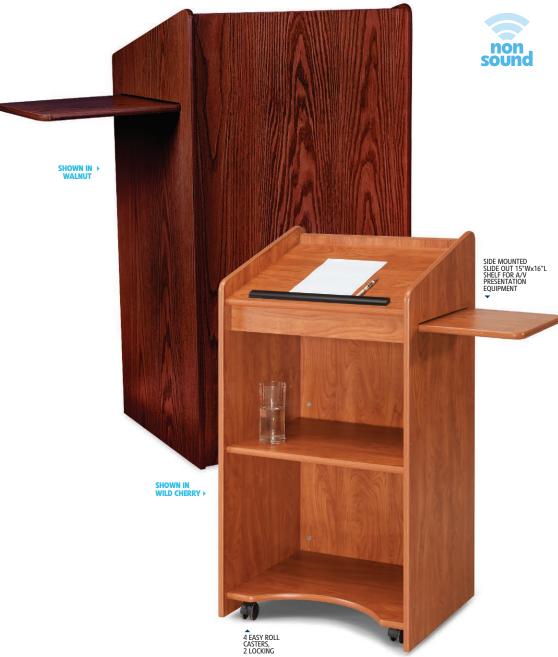

## **Aristocrat Floor Lectern MODEL #600**

## **FEATURES**

- Executive-style lectern ideal for conference, training, auditorium and formal meeting rooms
- 2 built in shelves and 1 slide out shelf for AV presentation equipment
- Slide out shelf is 15"W x 16"L
- Attractive T-mold edging
- Four easy-roll casters, 2 locking
- High pressure thermal-fused laminate on a PB core
- Durable scratch resistant surface
- Ships Ready To Assemble, UPS