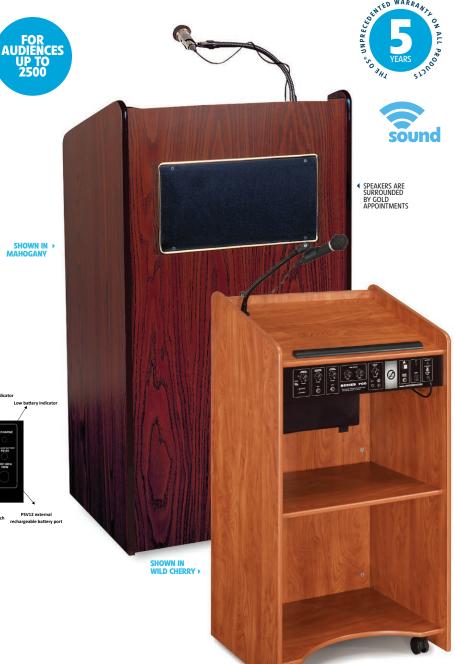

## **Aristocrat Floor Lectern MODEL #6010**

## **FEATURES**

- Executive-style Sound Lectern ideal for conference, training, auditorium and formal meeting rooms
- Speaker dimensions: 9"H x 14"W
- 50-Watt multimedia amplifier
- Two built-in 8" speakers
- Two Microphones: One Handheld (9' cable) and one Tie-Clip/Lavaliere (10' cable)
- Flexible Gooseneck Arm and Digital Timepiece
- Input/Output lines for Media players, extension speakers, recording and playing MP3s
- Available with optional built-in wireless microphones
- Four easy-roll casters, 2 locking
- High pressure thermal-fused laminate on a MDF core
- Durable scratch resistance surface
- Ships Ready To Assemble, UPS

## **COLOR OPTIONS**

6010
TECHNICAL SPECIFICATIONS

| OVERALL DIMENSIONS | 46"H x 25"W x 20"D                                                            |
|--------------------|-------------------------------------------------------------------------------|
| WEIGHT             | 89 lbs.                                                                       |
| SHELVES (2)        | 23.5"W x 18D"                                                                 |
| POWER OUTPUT       | 50 Watts                                                                      |
| MICROPHONES        | 2 Condenser type: Handheld with 9' Cable,<br>Tie-Clip/Lavalier with 10' Cable |
| SPEAKERS           | Two 8" High Efficiency                                                        |
| INPUTS             | Two Mics, One Aux                                                             |
| WIRELESS           | Switchable; Two Frequency                                                     |
| OUTPUTS            | Line out 1: Extension Speaker,<br>Line out 2: Media Recorder                  |
| CONTROLS           | Four Volume, Bass/Treble, On/Off                                              |
| FUSE               | Internally Mounted, 2A                                                        |
| POWER SUPPLY       | 117V AC; 12V DC with Optional Battery                                         |
| RECHARGER          | Internally Mounted, with LED Indicator                                        |