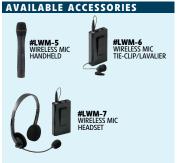

## **FEATURES**

- Executive-style Sound Lectern ideal for conference, training, auditorium and formal meeting rooms
- Speaker dimensions: 9"H x 14"W
- 50-Watt multimedia amplifier
- Two built-in 8" speakers
- Two Microphones: One Handheld (9' cable) and one Tie-Clip/Lavaliere (10' cable)
- Flexible Gooseneck Arm and Digital Timepiece
- Input/Output lines for Media players, extension speakers, recording and playing MP3s
- Available with optional built-in wireless microphones
- Four easy-roll casters, 2 locking
- High pressure thermal-fused laminate on a MDF core
- Durable scratch resistance surface
- Ships Ready To Assemble, UPS