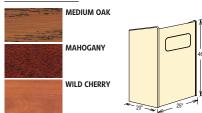

## **COLOR OPTIONS**

6010
TECHNICAL SPECIFICATIONS

| OVERALL DIMENSIONS | 46"H x 25"W x 20"D                                                            |
|--------------------|-------------------------------------------------------------------------------|
| WEIGHT             | 89 lbs.                                                                       |
| SHELVES (2)        | 23.5"W x 18D"                                                                 |
| POWER OUTPUT       | 50 Watts                                                                      |
| MICROPHONES        | 2 Condenser type: Handheld with 9' Cable,<br>Tie-Clip/Lavalier with 10' Cable |
| SPEAKERS           | Two 8" High Efficiency                                                        |
| INPUTS             | Two Mics, One Aux                                                             |
| WIRELESS           | Switchable; Two Frequency                                                     |
| OUTPUTS            | Line out 1: Extension Speaker,<br>Line out 2: Media Recorder                  |
| CONTROLS           | Four Volume, Bass/Treble, On/Off                                              |
| FUSE               | Internally Mounted, 2A                                                        |
| POWER SUPPLY       | 117V AC; 12V DC with Optional Battery                                         |
| RECHARGER          | Internally Mounted, with LED Indicator                                        |