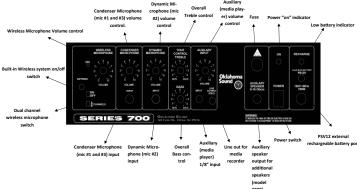

## **FEATURES**

- Executive-style Sound Lectern ideal for conference, training, auditorium and formal meeting rooms
- Speaker dimensions: 9"H x 14"W
- 50-Watt multimedia amplifier
- Two built-in 8" speakers
- Two Microphones: One Handheld (9' cable) and one Tie-Clip/Lavaliere (10' cable)
- Flexible Gooseneck Arm and Digital Timepiece
- Input/Output lines for Media players, extension speakers, recording and playing MP3s
- Available with optional built-in wireless microphones
- Four easy-roll casters, 2 locking
- High pressure thermal-fused laminate on a MDF core
- Durable scratch resistance surface
- Ships Ready To Assemble, UPS

## **COLOR OPTIONS**

6010
TECHNICAL SPECIFICATIONS

| OVERALL DIMENSIONS | 46"H x 25"W x 20"D                                                            |
|--------------------|-------------------------------------------------------------------------------|
| WEIGHT             | 89 lbs.                                                                       |
| SHELVES (2)        | 23.5"W x 18D"                                                                 |
| POWER OUTPUT       | 50 Watts                                                                      |
| MICROPHONES        | 2 Condenser type: Handheld with 9' Cable,<br>Tie-Clip/Lavalier with 10' Cable |
| SPEAKERS           | Two 8" High Efficiency                                                        |
| INPUTS             | Two Mics, One Aux                                                             |
| WIRELESS           | Switchable; Two Frequency                                                     |
| OUTPUTS            | Line out 1: Extension Speaker,<br>Line out 2: Media Recorder                  |
| CONTROLS           | Four Volume, Bass/Treble, On/Off                                              |
| FUSE               | Internally Mounted, 2A                                                        |
| POWER SUPPLY       | 117V AC; 12V DC with Optional Battery                                         |
| RECHARGER          | Internally Mounted, with LED Indicator                                        |