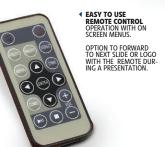

## The Vision MODEL #611 · 6115 · 612 · 6125

▶ FINALLY! OS® has introduced the perfect lectern solution for customizing logos for your institution or presentation slideshows. Designed with a new sleek curved shape in a modern cherry laminate, which provides a contemporary look for a variety of venues, The Vision is furnished with breakthrough technology; a 15-inch LCD screen built into the front of the unit. The screen has the ability to display images uploaded with a SD-card or flash drive. It includes a remote control, allowing the presenter to switch to various preloaded images with a touch of a button during a presentation or between speeches.

- Supported Formats: JPEG/MPEG/MP3
- Double light tube
- Full range of customizable settings: Contrast brightness, saturation, intervals of the slide show, language, picture layout...
- On-screen menus available in seven different languages
- Variable image display intervals in slideshow mode with programmable transitions.