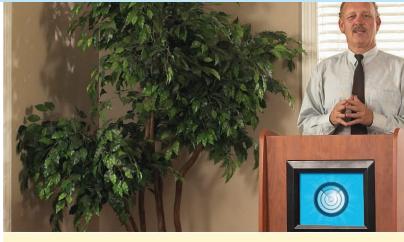

## The Vision MODEL #611 · 6115 · 612 · 6125

▶ FINALLY! OS® has introduced the perfect lectern solution for customizing logos for your institution or presentation slideshows. Designed with a new sleek curved shape in a modern cherry laminate, which provides a contemporary look for a variety of venues, The Vision is furnished with breakthrough technology; a 15-inch LCD screen built into the front of the unit. The screen has the ability to display images uploaded with a SD-card or flash drive. It includes a remote control, allowing the presenter to switch to various preloaded images with a touch of a button during a presentation or between speeches.

This integrated system can be used to display customized logos for schools, hotels or places of worship. Additionally, it enables a speaker to bring a presentation to life by displaying diagrams and photos for the audience. This beautifully hand crafted lectern is built with a  $\frac{3}{4}$ -inch stain and scratch resistant thermofused melamine laminate on MDF, and is available in a wood grain cherry color. The unit is equipped with two shelves for ample storage. Moves easily with four concealed casters, two locking. Assembly required.