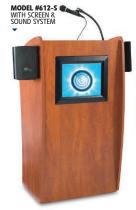

## The Vision MODEL #611 · 6115 · 612 · 6125

▶ FINALLY! OS® has introduced the perfect lectern solution for customizing logos for your institution or presentation slideshows. Designed with a new sleek curved shape in a modern cherry laminate, which provides a contemporary look for a variety of venues, The Vision is furnished with breakthrough technology; a 15-inch LCD screen built into the front of the unit. The screen has the ability to display images uploaded with a SD-card or flash drive. It includes a remote control, allowing the presenter to switch to various preloaded images with a touch of a button during a presentation or between speeches.

This integrated system can be used to display customized logos for schools, hotels or places of worship. Additionally, it enables a speaker to bring a presentation to life by displaying diagrams and photos for the audience. This beautifully hand crafted lectern is built with a  $\frac{3}{4}$ -inch stain and scratch resistant thermofused melamine laminate on MDF, and is available in a wood grain cherry color. The unit is equipped with two shelves for ample storage. Moves easily with four concealed casters, two locking. Assembly required.