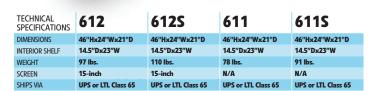

This integrated system can be used to display customized logos for schools, hotels or places of worship. Additionally, it enables a speaker to bring a presentation to life by displaying diagrams and photos for the audience. This beautifully hand crafted lectern is built with a  $\frac{3}{4}$ -inch stain and scratch resistant thermofused melamine laminate on MDF, and is available in a wood grain cherry color. The unit is equipped with two shelves for ample storage. Moves easily with four concealed casters, two locking. Assembly required.