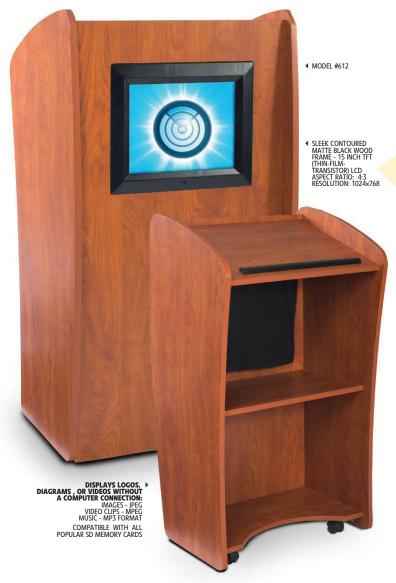

## The Vision MODEL #611 · 6115 · 612 · 6125

▶ FINALLY! OS® has introduced the perfect lectern solution for customizing logos for your institution or presentation slideshows. Designed with a new sleek curved shape in a modern cherry laminate, which provides a contemporary look for a variety of venues, The Vision is furnished with breakthrough technology; a 15-inch LCD screen built into the front of the unit. The screen has the ability to display images uploaded with a SD-card or flash drive. It includes a remote control, allowing the presenter to switch to various preloaded images with a touch of a button during a presentation or between speeches.

This integrated system can be used to display customized logos for schools, hotels or places of worship. Additionally, it enables a speaker to bring a presentation to life by displaying diagrams and photos for the audience. This beautifully hand crafted lectern is built with a  $\frac{3}{4}$ -inch stain and scratch resistant thermofused melamine laminate on MDF, and is available in a wood grain cherry color. The unit is equipped with two shelves for ample storage. Moves easily with four concealed casters, two locking. Assembly required.