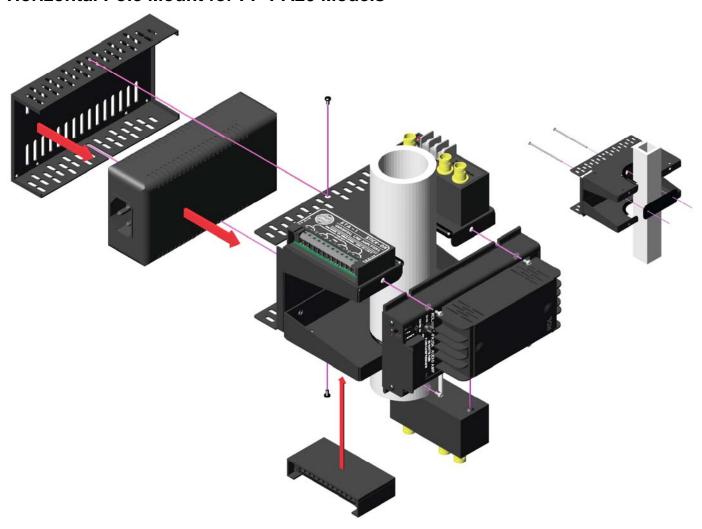

## Model PM-20HA Horizontal Pole Mount for FP-PA20 Models

The PM-20HA is designed to mount an RDL FP-PA20 style audio power amplifier and its associated power supply to a projector pole. This is a horizontal mounting system designed to grip a standard 1-1/2" I.D. pole common to most projector mounts. An included bracket and screw set allows mounting to poles smaller than 1-1/2" and to square or rectangular projector mounts. Adequate vertical pole clearance must be available for mounting the PM-20HA. The bracket side plates are intended for the mounting of any RDL STICK-ON® or TX<sup>™</sup> series module.

Capacity: 1 Desktop Power Supply, and 1 FP-PA20 style amplifier

Dimensions: Height: 3.6" (9.14 cm), Depth: 5.06" (12.85 cm), Width: 5.95" (15.11 cm)

Material: Combination of 18-gauge and 16-gauge steel

Finish: RDL Black