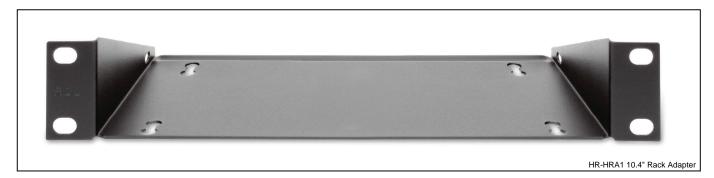

## **HALF-RACK ACCESSORIES**

Models HR-RA2

**HR-HRA1** 

10.4" Rack Adapter

HR-FP1
Filler Panel

AMS-HR6
AMS Mounting Panel

19" Rack Adapter

## Installation/Operation

EN55103-1 E1-E5; EN55103-2 E1-E4
Typical Performance reflects product at publication time exclusive of EMC data, if any, supplied with product.

Models HR-RA2

19" Rack Adapter

HR-HRA1

10.4" Rack Adapter

HR-FP1
Filler Panel

AMS-HR6
AMS Mounting Panel

## **TYPICAL PERFORMANCE**

Construction: Steel Finish: RDL Black texture

HR-RA2 Dimensions: 1RU 19" Rack mount

Height: 1.75 in 4.45 cm Length: 19 in 48.2 cm

Depth: 4.3 in 10.92 cm

HR-HRA1 Dimensions: 1RU 10.4" Rack mount

Height: 1.75 in 4.45 cm Length: 10.4 in 26.4 cm Depth: 4.3 in 10.92 cm HR-FP1 and AMS-HR6

Dimensions:

Height: 1.7 in 4.3 cm Length: 8.6 in 20.6 cm Depth: 1.16 in 2.95 cm