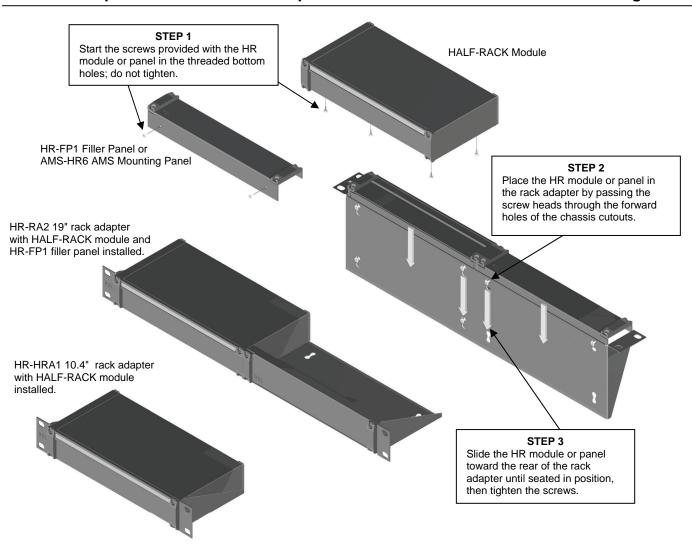

## **HALF-RACK ACCESSORIES**

Models HR-RA2

**HR-HRA1** 

10.4" Rack Adapter

HR-FP1
Filler Panel

AMS-HR6
AMS Mounting Panel

19" Rack Adapter

## **HALF-RACK ACCESSORIES**

## Installation/Operation

EN55103-1 E1-E5; EN55103-2 E1-E4
Typical Performance reflects product at publication time exclusive of EMC data, if any, supplied with product.

Models HR-RA2

19" Rack Adapter

HR-HRA1

10.4" Rack Adapter

HR-FP1
Filler Panel

AMS-HR6
AMS Mounting Panel