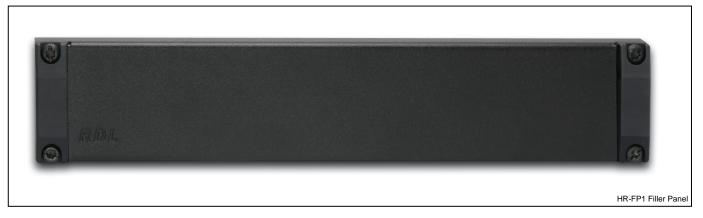

## **HALF-RACK ACCESSORIES**

Models HR-RA2

**HR-HRA1** 

10.4" Rack Adapter

HR-FP1
Filler Panel

AMS-HR6
AMS Mounting Panel

19" Rack Adapter

10.4" Rack Adapter

HR-FP1
Filler Panel

AMS-HR6
AMS Mounting Panel

Height: 1.75 in 4.45 cm Length: 10.4 in 26.4 cm Depth: 4.3 in 10.92 cm HR-FP1 and AMS-HR6

Dimensions:

Height: 1.7 in 4.3 cm Length: 8.6 in 20.6 cm Depth: 1.16 in 2.95 cm