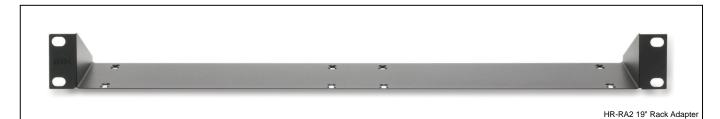

## **HALF-RACK ACCESSORIES**

Models HR-RA2

**HR-HRA1** 

10.4" Rack Adapter

HR-FP1
Filler Panel

AMS-HR6
AMS Mounting Panel

19" Rack Adapter

## Installation/Operation

EN55103-1 E1-E5; EN55103-2 E1-E4
Typical Performance reflects product at publication time exclusive of EMC data, if any, supplied with product.

Models HR-RA2

19" Rack Adapter

HR-HRA1

## **TYPICAL PERFORMANCE**

Construction: Steel Finish: RDL Black texture

HR-RA2 Dimensions: 1RU 19" Rack mount

Height: 1.75 in 4.45 cm Length: 19 in 48.2 cm

Depth: 4.3 in 10.92 cm

HR-HRA1 Dimensions: 1RU 10.4" Rack mount