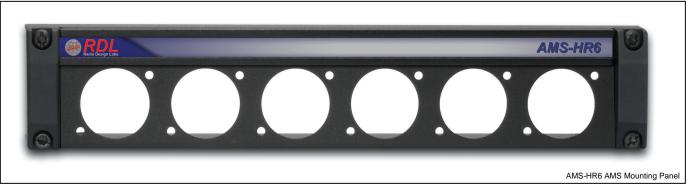

## **HALF-RACK ACCESSORIES**

Models HR-RA2

**HR-HRA1** 

10.4" Rack Adapter

HR-FP1
Filler Panel

AMS-HR6
AMS Mounting Panel

19" Rack Adapter

10.4" Rack Adapter

HR-FP1
Filler Panel

AMS-HR6
AMS Mounting Panel

Height: 1.75 in 4.45 cm Length: 10.4 in 26.4 cm Depth: 4.3 in 10.92 cm HR-FP1 and AMS-HR6

Dimensions:

Height: 1.7 in 4.3 cm Length: 8.6 in 20.6 cm Depth: 1.16 in 2.95 cm