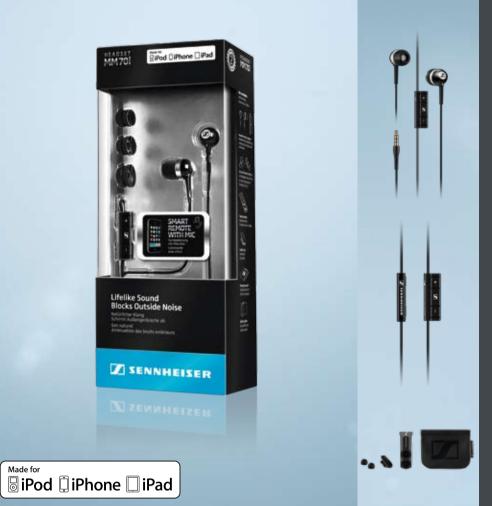

## Headset for iPod<sup>®</sup>, iPhone<sup>®</sup> and iPad<sup>™</sup>. Easier control over music and calls.

MM 70i

## MM 70i

Due to superior musical detail resolution and more precise dynamics, the MM 70i ear-canal headset targets music aficionados wanting to upgrade the sound quality of their portable audio devices. The new headset with remote unit enables you to control the latest generations of iPod, iPhone and the iPad.\* No need to fumble with the player – simply push the buttons integrated in the cable to control the volume, play, pause, or skip tracks. Used on the latest iPhone models, the unit also serves as a headset to answer, end, or reject calls and activates the Voice Control.

- Smart remote with mic: enhanced usability for the latest models of iPod, iPhone and iPad.
- Superior fit in the ear canals offering highest attenuation of ambient noise (extended ear adapter set included)
- Various accessories included: cable clip, cable winder and carrying pouch