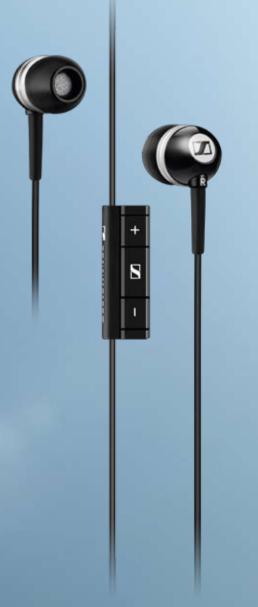

## MM 70i

Due to superior musical detail resolution and more precise dynamics, the MM 70i ear-canal headset targets music aficionados wanting to upgrade the sound quality of their portable audio devices. The new headset with remote unit enables you to control the latest generations of iPod, iPhone and the iPad.\* No need to fumble with the player – simply push the buttons integrated in the cable to control the volume, play, pause, or skip tracks. Used on the latest iPhone models, the unit also serves as a headset to answer, end, or reject calls and activates the Voice Control.

- Smart remote with mic: enhanced usability for the latest models of iPod, iPhone and iPad.
- Superior fit in the ear canals offering highest attenuation of ambient noise (extended ear adapter set included)
- Various accessories included: cable clip, cable winder and carrying pouch