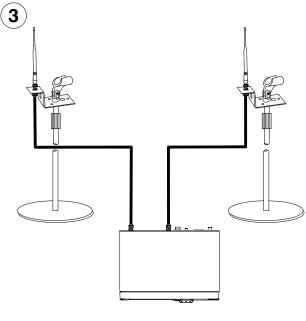

## **Microphone Stand Mount**

SHURE Incorporated http://www.shure.com
United States, Canada, Latin America, Caribbean:
5800 W. Touhy Avenue, Niles, IL 60714-4608, U.S.A.
Phone: 847-600-2000 U.S. Fax: 847-600-1212 Intl Fax: 847-600-6446
Europe, Middle East, Africa:
Shure Europe GmbH, Phone: 49-7262-92490 Fax: 49-7262-9249114
Asia. Pacific:

## **Antenna Placement**

- Place antennas as high as possible and away from metal obstructions.
- Placing the antenna behind non-metallic curtains or stage flats is acceptable.
- · Keep antennas separated by at least one wave length.
- Make sure the person using the transmitter can see the receiver antenna at all the times.
- Use RG-8U or equivalent 50  $\Omega$  low-loss cable such as a Shure UA825 or UA850.
- Do not use 1/4-wave antennas for remote mounting.