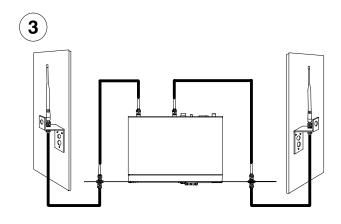

## **Antenna Placement**

- Place antennas as high as possible and away from metal obstructions.
- Placing the antenna behind non-metallic curtains or stage flats is acceptable.
- · Keep antennas separated by at least one wave length.
- Make sure the person using the transmitter can see the receiver antenna at all the times.
- Use RG-8U or equivalent 50  $\Omega$  low-loss cable such as a Shure UA825 or UA850.
- Do not use 1/4-wave antennas for remote mounting.