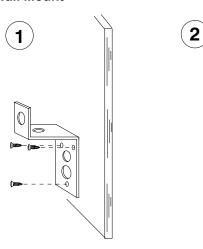

## Wall Mount

## MODEL UA505 REMOTE ANTENNA MOUNTING BRACKET KIT

The Shure UA505 Remote Antenna Mounting Bracket Kit lets you mount a 1/2-wave antenna away from the receiver or equipment rack. This kit includes one mounting bracket, a bulkhead adapter, and bulkhead adapter nut.

**Note:** Antennas and bracket mounting hardware (screws, washers and nuts) are not included in this kit.

Wall bracket dimensions: 4.662" L X 1.25" W X1.662" H