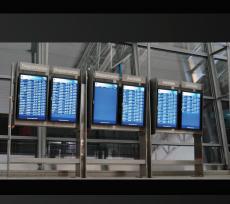

#### **Directory and Information Display**

Whether you are advertising or trying to direct travelers to their correct flight, you need a video wall system that will allow you have dynamically changing content presented in a way that is both attractive and easily organized.