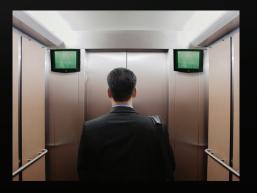

#### **Elevators**

Grab people's nearly undivided attention for 30 seconds at a time as they go up and down in an elevator. Since SignagePro is so compact and easy to set up, it can help create digital signage in places other products can't, even in something as mobile as an elevator.