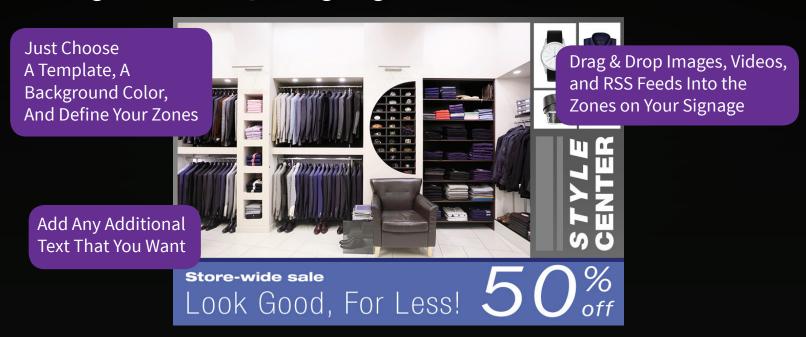

### Create Beautiful Signage With Our Provided Easy Signage Creator

We'll give you fantastic templates to use so you don't have to start from scratch. Just drag and drop images and video and then set your custom schedules. You'll be up and running in minutes.

### Design Your Unique Signage With Our Bundled Software

Set Schedules To Display Your Promotions And Signage Exactly When You Want It!