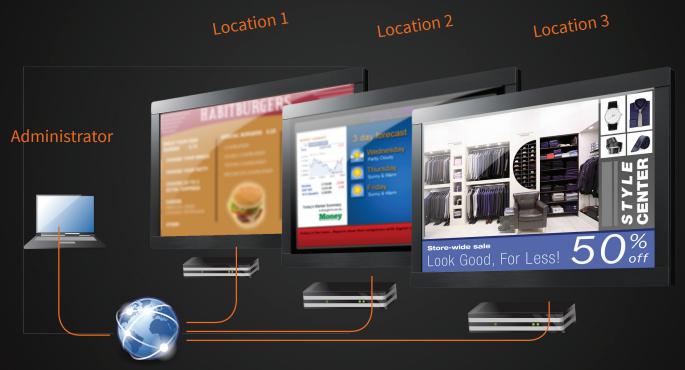

### Manage Many Locations From Anywhere

You can update and manage your SignagePro over the internet. This means you can add new content, promotions, and advertisements at any time without a hassle. If you're running signage in multiple locations, you can update all your digital signage at once. With SignagePro, it is just as easy to manage a thousand signage displays as it is to manage one.