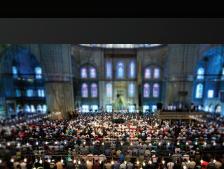

#### **House of Worship**

Instantly improve the flow of communication to your congregation by placing digital signage in the entrance area of your house of worship. Update it with information about events and services anytime quickly over the Internet.