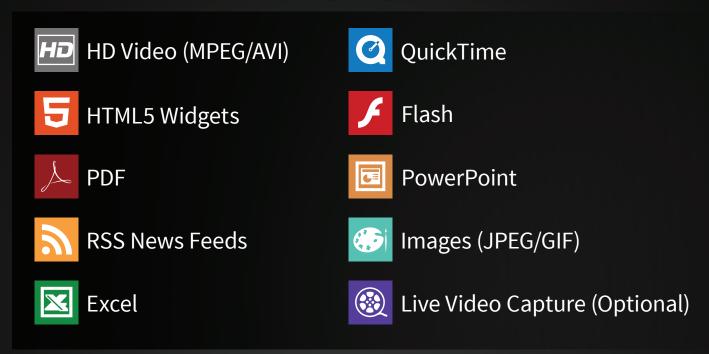

# What Media Does The SignagePro Support?

### Made To Be Effective For Everyone

#### No Need To Convert Your Existing Media Into Any Sort Of Specialized Format

Have your media playing on your SignagePro as quickly as you can create it. Many signage players on the market require you to convert your files to the limited amount of file types and formats that particular signage player can run. The endless and unnecessary conversion of file types for display as digital signage destroys not only productivity but also creativity. SmartAVI doesn't think that this should be a problem for our customers to have. Why should the burden of file conversion to the limited amount of file types that can run on most digital signage be on your shoulders?

With SignagePro, this is no longer a problem, because it can take almost any commonly used file type and display it as scheduled, fully customizable signage. So feel free to use your PowerPoint as soon as you written the last word or upload an Excel spreadsheet as soon as you've finished entering the data. Time is precious, so don't waste it unnecessarily converting files.

## Signage Pro Specifications

| MEDIA SUPPORTED                               |                                                                                                                                                                                                         |  |  |  |
|-----------------------------------------------|---------------------------------------------------------------------------------------------------------------------------------------------------------------------------------------------------------|--|--|--|
| Media Supported                               | Video (AVI, MPEG1, MPEG2, MPEG4,<br>WMV, FLA, DIVX)<br>Flash (SWF)<br>Still Images (JPEG, GIF, BMP, PNG)<br>WebPages (URL)<br>Adobe Acrobat (PDF)<br>PowerPoint (PPT)<br>Audio (MP3, WMA)<br>News (RSS) |  |  |  |
| Video format                                  | 1H264, MPEG1/2/4, VC1, AVS, MJPG at<br>1080p30, VP6, VP7, VP8, RV, Theora,<br>WMV9 at DVD resolutions                                                                                                   |  |  |  |
| Audio Format                                  | MP3                                                                                                                                                                                                     |  |  |  |
| Image Format                                  | JPEG, BMP, PNG, GIF                                                                                                                                                                                     |  |  |  |
| Scrolling Message<br>(Ticker)                 | Horizontal with Adjustable speed, font and background color                                                                                                                                             |  |  |  |
| Display Resolution                            | Up to 1920x1080x60hz                                                                                                                                                                                    |  |  |  |
| SOFTWARE MANAGER                              |                                                                                                                                                                                                         |  |  |  |
| Windows based machine Win7,Winxp and Windows8 |                                                                                                                                                                                                         |  |  |  |
| DIMENSIONS                                    |                                                                                                                                                                                                         |  |  |  |