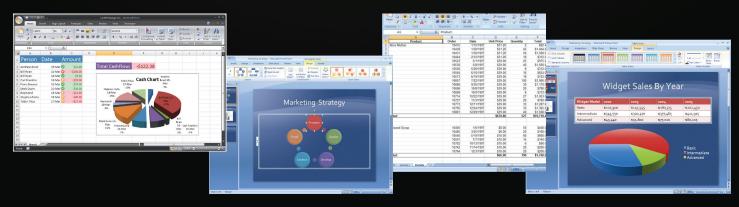

#### No Need To Convert Your Existing Media Into Any Sort Of Specialized Format

Have your media playing on your SignagePro as quickly as you can create it. Many signage players on the market require you to convert your files to the limited amount of file types and formats that particular signage player can run. The endless and unnecessary conversion of file types for display as digital signage destroys not only productivity but also creativity. SmartAVI doesn't think that this should be a problem for our customers to have. Why should the burden of file conversion to the limited amount of file types that can run on most digital signage be on your shoulders?

With SignagePro, this is no longer a problem, because it can take almost any commonly used file type and display it as scheduled, fully customizable signage. So feel free to use your PowerPoint as soon as you written the last word or upload an Excel spreadsheet as soon as you've finished entering the data. Time is precious, so don't waste it unnecessarily converting files.