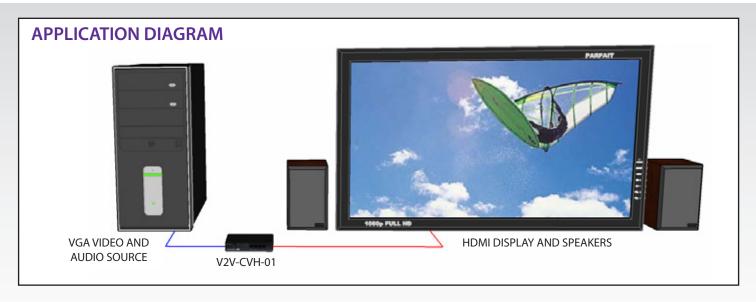

## **VGA to HDMI Converter**

Converts Analog VGA Video and Stereo Audio to HDMI

## **FEATURES**

- Connects old systems to newer HDMI displays
- Converts analog video signals to digital HDMI signals
- Can be used as VGA to DVI converter
- Highly precise 10-bit A/D conversion of each color channel
- Ensures to send high-definition signal without signal loss
- Supports Plug-and-play function, no software installation required
- Supports signal high-definition display for multiple sources, such as **DVD** players
- Satellite receivers, digital projectors, A/V receivers, and set up boxes
- Cost-effective solution (no need to buy HDTV sources)