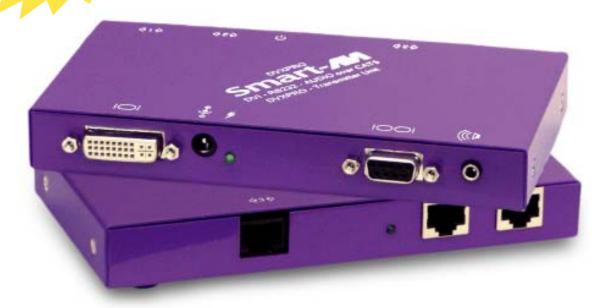

# The DVI-PRO extends any DVI-D signal, full duplex RS232 and stereo sound up to 250ft with Cat5 cable.

A new addition

A new addition

to the Smart-DVI

to the Family

Access a PC and Extend any DVI-Touch Screen with Stereo Sound up to 250ft.

# //// FEATURES /

- ▲ Top Image Quality at all Resolutions.
- ▲ Video Resolutions up to 1920 x 1200 @ 60Hz (1280 x 1024 @ 75Hz). on all distances up to the maximum distance.
- ▲ User selectable: DCC-Information used from the remotely located Monitor, from the locally located Monitor or from an internal DDC Table.
- ▲ Basic device to remotely locate Touch Screen and Sound.
- Full duplex RS232 up to 150kbps.
- ▲ Maximum Screen Resolution on all distances: 250 ft w/ STP Cat5e.
- ▲ Compatible with all operating systems.
- ▲ Compatible with all major Touch Screen and Tablet.
- ▲ Rack Mount options (19"): Mount up to 4 devices in a 19"/1U rack mount kit.
- ▲ Supports Stereo Sound.