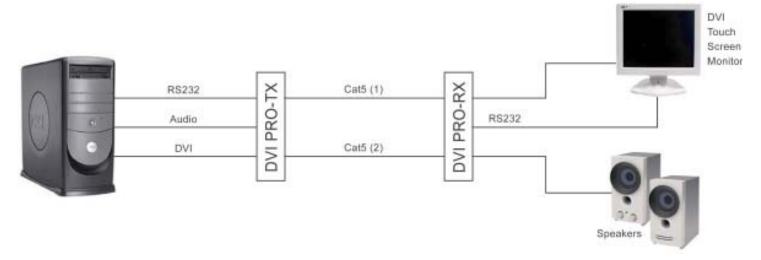

# **Application Diagram**

| SPECIFICATIONS |                                           |
|----------------|-------------------------------------------|
| Video          | (TX) DVI-D Female (RX) DVI-D Female       |
| Protocol       | Full duplex, transparent to all baud rate |
| Resolution     | 1920x1200 @ 60Hz                          |
| Audio          | Signal Type Stereo Audio                  |
|                | Bandwidth 15MHz, 0dB                      |
|                | Impedance 100 Ohm                         |
|                | Connector 3.5mm mini jack, Femal          |
| RS232          | (TX - DB9Female) (RX - DB9Male)           |
| Power Supply   | 5VDC                                      |
| Size (in)      | (L) 6.125" x (W) 6.25" x (H) .825"        |
| Weight (lbs)   | 0.40 lbs                                  |