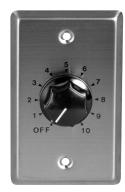

## speco technologies

simply unique.

| WAT10  | 10W volume control, silver and black |
|--------|--------------------------------------|
| WAT10W | 10W volume control, white            |
| WAT50  | 50W volume control, silver and black |
| WAT50W | 50W volume control, white            |

## Features

The WAT series of wall-mount volume controls offer several options to allow local management of the volume of 70 or 25V speakers. These volume controls come in either a 10W or a 50W model, and have the option of a silver plate with a black knob or a white plate with a white knob.

- 9 volume steps plus off position
- Fit in a standard single gang, high cube junction box
- Set screw wire connection
- Accepts up to 12 gauge wire
- Mono sound
- Either stainless steel or white plastic plate with plastic knob.
- Dimensions: 2 1⁄4" (W) x 4 1⁄2" (H) x 1 5⁄8" (D)

## **Specifications**

| Part Number | Sound | Wattage | Output | Plate / Knob Color |
|-------------|-------|---------|--------|--------------------|
| WAT10       | Mono  | 10      | 70/25V | Silver / Black     |
| WAT10W      | Mono  | 10      | 70/25V | White / White      |
| WAT50       | Mono  | 50      | 70/25V | Silver / Black     |
| WAT50W      | Mono  | 50      | 70/25V | White / White      |