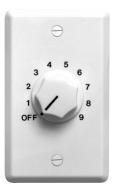

## speco technologies

simply unique.

| WAT10  | 10W volume control, silver and black |
|--------|--------------------------------------|
| WAT10W | 10W volume control, white            |
| WAT50  | 50W volume control, silver and black |
| WAT50W | 50W volume control, white            |

## Features

The WAT series of wall-mount volume controls offer several options to allow local management of the volume of 70 or 25V speakers. These volume controls come in either a 10W or a 50W model, and have the option of a silver plate with a black knob or a white plate with a white knob.

- 9 volume steps plus off position
- Fit in a standard single gang, high cube junction box
- Set screw wire connection
- Accepts up to 12 gauge wire
- Mono sound
- Either stainless steel or white plastic plate with plastic knob.
- Dimensions: 2 1⁄4" (W) x 4 1⁄2" (H) x 1 5⁄8" (D)

## **Specifications**

| Part Number | Sound | Wattage | Output | Plate / Knob Color |
|-------------|-------|---------|--------|--------------------|
| WAT10       | Mono  | 10      | 70/25V | Silver / Black     |
| WAT10W      | Mono  | 10      | 70/25V | White / White      |
| WAT50       | Mono  | 50      | 70/25V | Silver / Black     |
| WAT50W      | Mono  | 50      | 70/25V | White / White      |