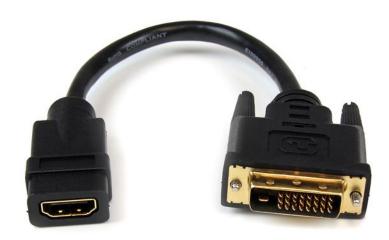

# 8in HDMI to DVI-D Video Cable Adapter - HDMI Female to DVI Male

Product ID: HDDVIFM8IN

The HDDVIFM8IN HDMI® to DVI-D Video Adapter Cable features one HDMI female connector and one DVI-D male connector, which enables a bi-directional connection between HDMI-capable devices and DVI-D capable devices to overcome compatibility issues.

#### **Features**

- 1x HDMI® female connector, 1x DVI-D male connector
- Offers 8" in cable length
- Aluminum-Mylar Foil with Braided Shielding