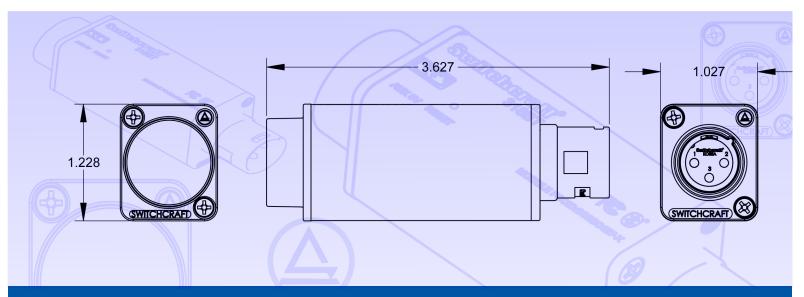

# **318BT – Bluetooth AudioStix®**

## **NEW PRODUCT BULLETIN 626**

| Specifications                    |                    | Switchcraf                                                                                   |  |
|-----------------------------------|--------------------|----------------------------------------------------------------------------------------------|--|
| Parameter                         | Performance        | Conditions                                                                                   |  |
| Frequency Response                | 73Hz - 17kHz       | +/-0.3dB, ref 1kHz with max. device volume when working on Phantom power                     |  |
| Total Harmonic Distortion + Noise | 0.1%               | at 1kHz, with max. device volume when working on Phantom power                               |  |
| Bluetooth Version                 | 4.0                |                                                                                              |  |
| Maximum Output Level              | -24dBu             | at 1KHz                                                                                      |  |
| Certification                     | FCC, CE, RCM       |                                                                                              |  |
| Maximum working range             | 50 ft<br>100 ft    | indoor<br>Line of sight                                                                      |  |
| Frequency band                    | 2,402 to 2,480 MHz |                                                                                              |  |
| DAC resolution                    | 16 bit             |                                                                                              |  |
| Power                             | 47 to 48V<br>5V    | Phantom power<br>From a USB charger using micro USB port<br>(Compatible with phone chargers) |  |