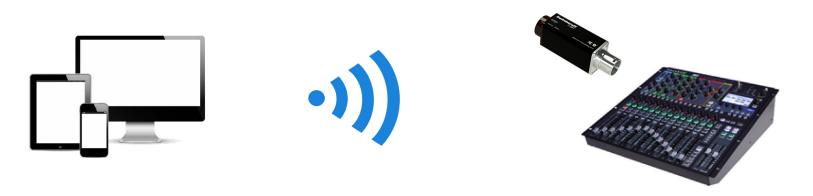

### Plug, Connect, Play

The 318BT is a small, in-line wireless audio receiver that utilizes the 4.0 Bluetooth<sup>®</sup>\* technology to stream audio from any Bluetooth enabled device. This AudioStix<sup>®</sup> is powered by phantom power. If phantom power is not available it is equipped with a micro USB port for external power source.

It is as simple as plug, connect and play converting any mixer console to be Bluetooth<sup>®</sup> enabled.

### APPLICATIONS

- Background music
- Presentations
- House Of Worship
- Music rehearsals

5555 N Elston Ave | Chicago, IL 60630 | P: 773.792.2700 | F: 773.792.2129 | www.switchcraft.com