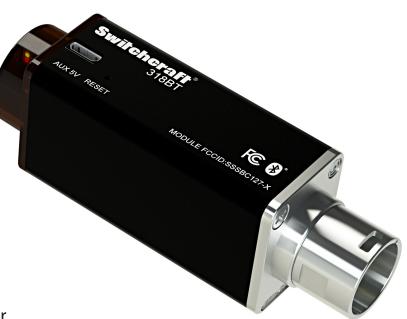

# 318BT – Bluetooth AudioStix®

### Plug, Connect, Play

The 318BT is a small, in-line wireless audio receiver that utilizes the 4.0 Bluetooth<sup>®</sup>\* technology to stream audio from any Bluetooth enabled device. This AudioStix<sup>®</sup> is powered by phantom power. If phantom power is not available it is equipped with a micro USB port for external power source.

#### **FEATURES**

- Powered by 48V Phantom Power
- No cable, battery or software needed
- Enhanced Range: 50' 100'
- · Durable anodized aluminum housing
- L-R audio summing
- · Featuring Switchcraft's Balanced Connector
- Front LED status indicator