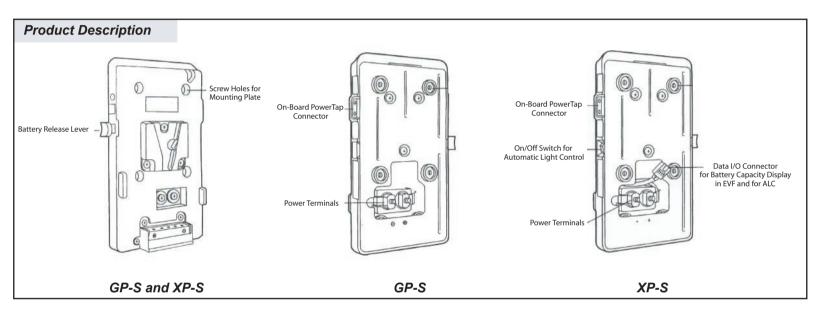

The GP-S includes a 2-pin PowerTap port to power an on-board light. The XP-S in addition has a Data I/O Camera Connection for Battery Capacity Display and Automatic Light Control(ALC). ALC automatically turns the light on/off in conjunction with the VTR.