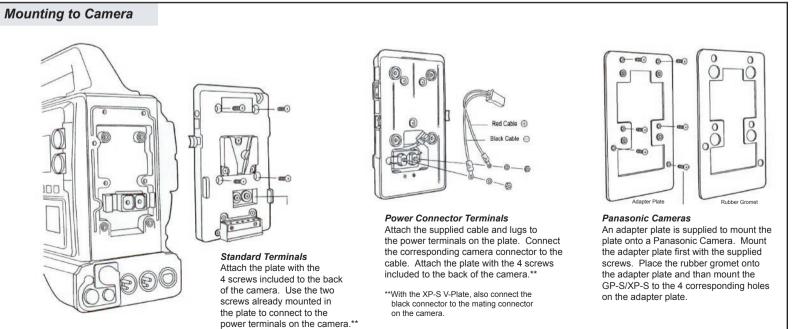

## **GP-S/XP-S V-Plate** Instruction Manual

Thank you for your choice in purchasing a Switronix Product. The *PRO-X* series V-plate mounts on your camera to provide a quick and secure connection with your V-Type mount battery packs.