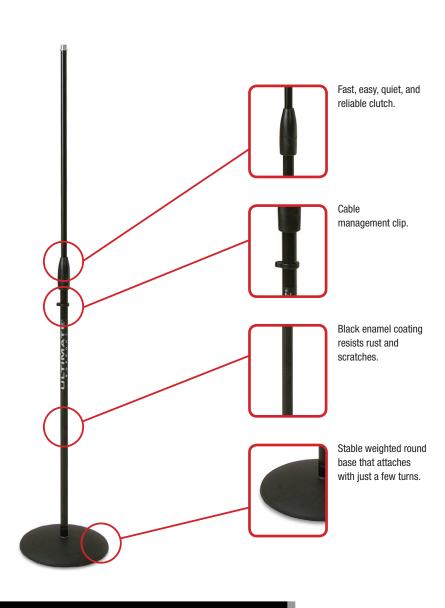

### **Fast, Easy Clutch**

Many price-competitive mic stands offer noisy clutch systems that are hard to tighten and release. The MC-05 clutch is super quiet, reliable, and impressively easy to tighten and release – which is a nice feature in the middle of a gig when you have to make adjustments quickly, or when a lot of different people are using the same mic stand in the same show.

#### **Stable Weighted Round Base**

With a sleek, round, cast iron base that is very stable and sturdy, the MC-05 is the stand of choice for schools, churches, bands, and other artists due to its traditional look and class-setting performance.

#### **Easily Attached and Released Base**

Quickly attach and release the base with just a few turns when, or if, you need to store or transport the base and shaft separately. The MC-05 features a self-locking mechanism that won't unthread unless you want them to. There simply isn't an easier, more reliable design in this price range!