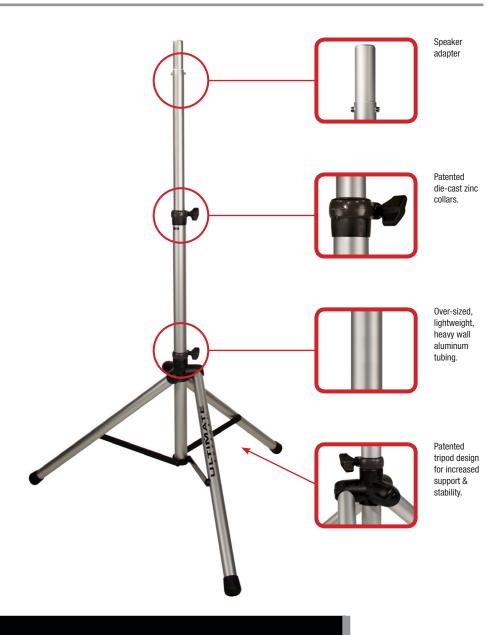

### **Patented Tripod Design**

The TS-80B's offset tripod base design provides more support than typical "off-the-shelf" speaker stands. The design makes for very tight internal fittings, doing away with unnecessary sloppy leg problems, and includes a super strong die-cast metal collar that prevents over-tightening and breakage issues associated with all plastic designs.

#### **Patented Die-cast Metal Collar on TLF**

The strongest leg fitting made, the collar on the TS-80B's tripod leg fitting (TLF) prevents over-tightening and breakage issues associated with all plastic designs. Plus, our die-cast fitting is 30x stronger than ABS or Nylon plastic used by the competition.

#### **Over-sized Heavy Wall Aluminum Tubing**

The entire stand (legs, mast, and telescoping tube) uses oversized, heavy-walled aluminum tubing for durability, functionality, and weight savings. The TS-80B will not rust or corrode (thanks to its architectural anodized finish), is very smooth to operate, and is extraordinarily strong yet lightweight.

#### **Field Serviceable Parts**

From the foot caps on the bottom of the tripod legs all the way up to the speaker adapter at the top of the stand, the TS-80B is serviceable by parts as needed over its very long lifespan. In the unlikely event that something does break on the TS-80B, simply replace with an affordable part instead of throwing the entire stand away and buying a whole new one!