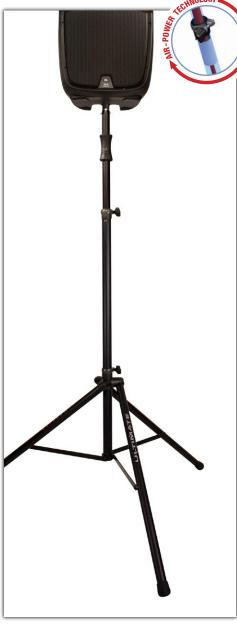

#### Raise and Lower the Speaker with Ease!

The TS-100 is the easiest speaker stand to use thanks to the internal air-powered shock that literally raises the speaker for you. The stand's internal shock easily raises speakers weighing 35-50 lbs and less with no effort from the user (the Mackie SRM Series, JBL EON Series, and QSC K Series all weigh far less than 50 lbs). And, the TS-100 requires very little effort from the end user to raise speakers weighing more than 50 lbs. When you're ready to lower the speaker, we've provided a convenient and ergonomic hand grip from which you can lower the speaker - with just one hand. There's never been an easier, more convenient, or safer way to set up and tear down speakers.

#### Raise and Lower Speakers with Ease!

Air-Powered Series speaker stands from Ultimate Support are the easiest speaker stands in the world to use thanks to the internal air-powered shock that literally raises the speaker for you. The stand's internal shock easily raises speakers weighing 50 lbs and less with no effort from the user (the Mackie SRM Series, JBL EON Series, and QSC K Series all weigh far less than 50 lbs. for instance). And, the TS-100 requires very little effort from the end user to raise speakers weighing more than 50 lbs. When you're ready to lower the speaker, we've provided a convenient and ergonomic hand grip from which you can lower the speaker. There's never been an easier, more convenient, or safer way to set up and tear down speakers.

## **AIR-POWERED SERIES**

**Air-Powered Series speaker stands from Ultimate Support** represent everything all other speaker stands aspire to be. They're incredibly strong, extraordinarily sturdy, lightweight, 100% field serviceable, AND raise and lower speaker stands on their own! Driven by innovation and years of research and development, the Air-Powered Series features an internal shock that lifts speakers weighing 50 lbs and less with no effort, and requires just one hand's worth of effort to raise speakers weighing more than 50 lbs!