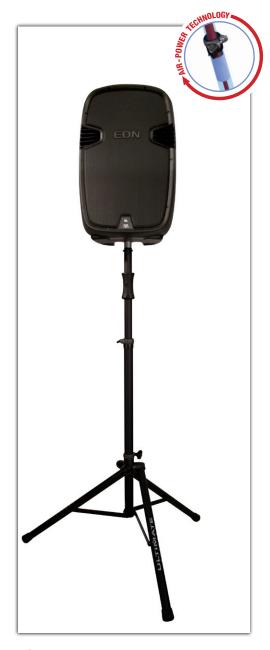

#### Raise and Lower the Speaker with Ease!

The TS-100 is the easiest speaker stand to use thanks to the internal air-powered shock that literally raises the speaker for you. The stand's internal shock easily raises speakers weighing 35-50 lbs and less with no effort from the user (the Mackie SRM Series, JBL EON Series, and QSC K Series all weigh far less than 50 lbs). And, the TS-100 requires very little effort from the end user to raise speakers weighing more than 50 lbs. When you're ready to lower the speaker, we've provided a convenient and ergonomic hand grip from which you can lower the speaker - with just one hand. There's never been an easier, more convenient, or safer way to set up and tear down speakers.

#### Raise and Lower Speakers with Ease!

Air-Powered Series speaker stands from Ultimate Support are the easiest speaker stands in the world to use thanks to the internal air-powered shock that literally raises the speaker for you. The stand's internal shock easily raises speakers weighing 50 lbs and less with no effort from the user (the Mackie SRM Series, JBL EON Series, and QSC K Series all weigh far less than 50 lbs. for instance). And, the TS-100 requires very little effort from the end user to raise speakers weighing more than 50 lbs. When you're ready to lower the speaker, we've provided a convenient and ergonomic hand grip from which you can lower the speaker. There's never been an easier, more convenient, or safer way to set up and tear down speakers.

## **AIR-POWERED SERIES**

**Air-Powered Series speaker stands from Ultimate Support** represent everything all other speaker stands aspire to be. They're incredibly strong, extraordinarily sturdy, lightweight, 100% field serviceable, AND raise and lower speaker stands on their own! Driven by innovation and years of research and development, the Air-Powered Series features an internal shock that lifts speakers weighing 50 lbs and less with no effort, and requires just one hand's worth of effort to raise speakers weighing more than 50 lbs!