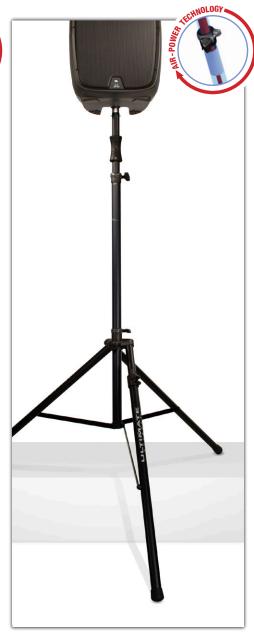

### **TS-100B**

Air-Powered Series Lift-assist Aluminum Tripod Speaker Stand with Integrated Speaker Adapter

#### Raise and Lower the Speaker with Ease!

The TS-100 is the easiest speaker stand to use thanks to the internal air-powered shock that literally raises the speaker for you. The stand's internal shock easily raises speakers weighing 35-50 lbs and less with no effort from the user (the Mackie SRM Series, JBL EON Series, and QSC K Series all weigh far less than 50 lbs). And, the TS-100 requires very little effort from the end user to raise speakers weighing more than 50 lbs. When you're ready to lower the speaker, we've provided a convenient and ergonomic hand grip from which you can lower the speaker - with just one hand. There's never been an easier, more convenient, or safer way to set up and tear down speakers.

#### **Patented Tripod Design**

The TS-100's offset tripod base design provides more support than typical "off-the-shelf" speaker stands. The design makes for very tight internal fittings, doing away with unnecessary sloppy leg problems, and includes a super strong die-cast metal collar that prevents over-tightening and breakage issues associated with all plastic designs.

handle for lowering the

collars eliminate over-tightening and breakage issues associated with all twist-tighten plastic designs.

Patented tripod design for increased support & stability.

Over-sized. lightweight, heavy wall aluminum