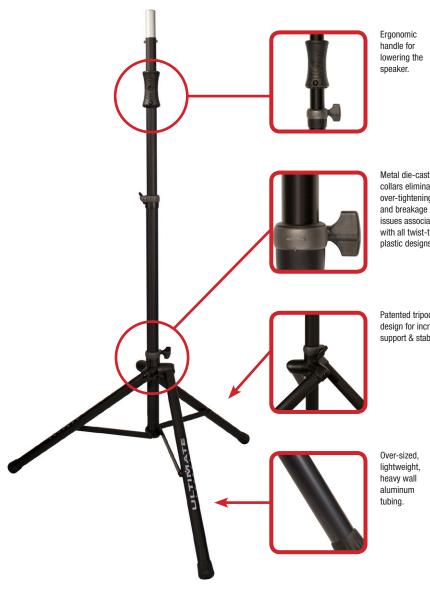

#### Raise and Lower the Speaker with Ease!

The TS-100 is the easiest speaker stand to use thanks to the internal air-powered shock that literally raises the speaker for you. The stand's internal shock easily raises speakers weighing 35-50 lbs and less with no effort from the user (the Mackie SRM Series, JBL EON Series, and QSC K Series all weigh far less than 50 lbs). And, the TS-100 requires very little effort from the end user to raise speakers weighing more than 50 lbs. When you're ready to lower the speaker, we've provided a convenient and ergonomic hand grip from which you can lower the speaker - with just one hand. There's never been an easier, more convenient, or safer way to set up and tear down speakers.

#### **Patented Tripod Design**

The TS-100's offset tripod base design provides more support than typical "off-the-shelf" speaker stands. The design makes for very tight internal fittings, doing away with unnecessary sloppy leg problems, and includes a super strong die-cast metal collar that prevents over-tightening and breakage issues associated with all plastic designs.

#### **Over-sized Heavy Wall Aluminum Tubing**

The entire stand (legs, mast, and telescoping tube) uses oversized, heavy-walled aluminum tubing for durability, functionality, and weight savings. The TS-100 will not rust or corrode (thanks to its architectural anodized finish), is very smooth to operate, and is extraordinarily strong yet lightweight.

#### **Field Serviceable Parts**

From the foot caps on the bottom of the tripod legs all the way up to the speaker adapter at the top of the stand, the TS-100 is serviceable by parts as needed over its very long lifespan. In the unlikely event that something does break on the TS-100, simply replace with an affordable part instead of throwing the entire stand away and buying a whole new one!

handle for lowering the

collars eliminate over-tightening and breakage issues associated with all twist-tighten plastic designs.

Patented tripod design for increased support & stability.

Over-sized. lightweight, heavy wall aluminum